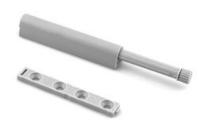

## **Push Latch Bumper 39.7mm Silver** Grey

Part Number: 105-MSB02A

Adjustment Range ----- +5mm Compatible Hinges - - - - Soft-Close or Self-Close Head Type ----- Bumper Mounting Type - - - - Inline Open Length (Throw) ----- 39.7 mm

## **Product Description**

DTC offers this series of mechanical push to open door latches that are suitable for pairing with Soft-Close or Self-Close hinges. These new silent bumper push latches can meet the different needs of furniture and cabinetry design and are available in a range of opening lengths and mountings. Now you can continue using your favourite hinge and add push to open to any cabinet. The trendy appearance of a cabinet door without a handle and the convenience of push-open delivers a new experience to users.