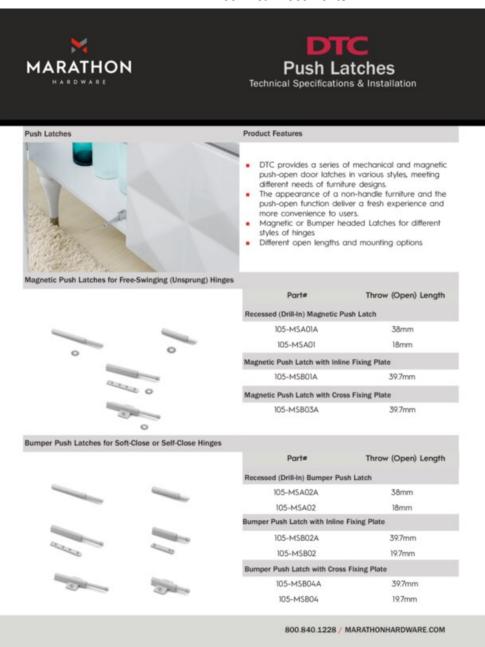

## **Push Latch Bumper 39.7mm Silver** Grey

Part Number: 105-MSB02A

Adjustment Range ----- +5mm Compatible Hinges - - - - Soft-Close or Self-Close Head Type ----- Bumper Mounting Type - - - - Inline Open Length (Throw) ----- 39.7 mm

## **Product Description**

DTC offers this series of mechanical push to open door latches that are suitable for pairing with Soft-Close or Self-Close hinges. These new silent bumper push latches can meet the different needs of furniture and cabinetry design and are available in a range of opening lengths and mountings. Now you can continue using your favourite hinge and add push to open to any cabinet. The trendy appearance of a cabinet door without a handle and the convenience of push-open delivers a new experience to users.