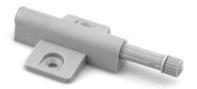

## **Push Latch Bumper 19.7mm Silver Grey**

Part Number: 105-MSB04

Adjustment Range ------ +5mm

Compatible Hinges ----- Soft-Close or Self-Close

Head Type ----- Bumper

Mounting Type ----- Winged (Cross)

Open Length (Throw) ----- 19.7 mm

## **Product Description**

DTC offers this series of mechanical push to open door latches that are suitable for pairing with Soft-Close or Self-Close hinges. These new silent bumper push latches can meet the different needs of furniture and cabinetry design and are available in a range of opening lengths and mountings. Now you can continue using your favourite hinge and add push to open to any cabinet. The trendy appearance of a cabinet door without a handle and the convenience of push-open delivers a new experience to users.