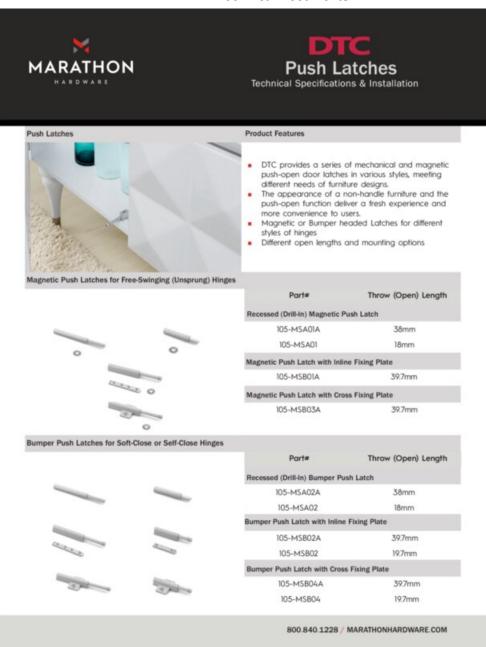

## **Push Latch Bumper 19.7mm Silver Grey**

Part Number: 105-MSB04

Adjustment Range ------ +5mm

Compatible Hinges ----- Soft-Close or Self-Close

Head Type ----- Bumper

Mounting Type ----- Winged (Cross)

Open Length (Throw) ----- 19.7 mm

## **Product Description**

DTC offers this series of mechanical push to open door latches that are suitable for pairing with Soft-Close or Self-Close hinges. These new silent bumper push latches can meet the different needs of furniture and cabinetry design and are available in a range of opening lengths and mountings. Now you can continue using your favourite hinge and add push to open to any cabinet. The trendy appearance of a cabinet door without a handle and the convenience of push-open delivers a new experience to users.