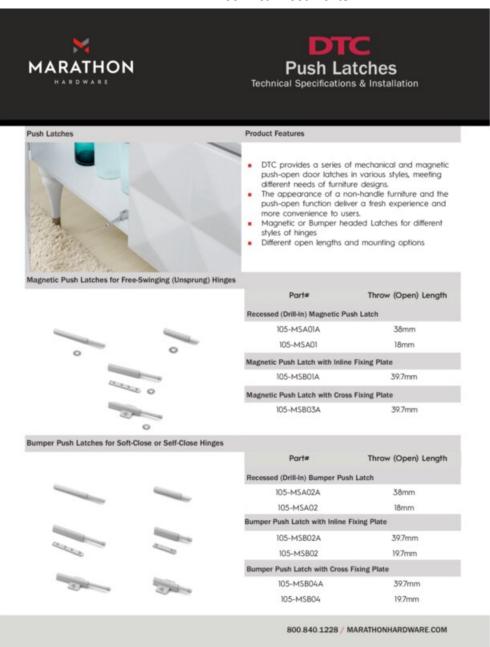

## Push Latch Bumper 39.7mm Silver Grey

Part Number: 105-MSB04A

Adjustment Range ----- +5mm Compatible Hinges - - - - Soft-Close or Self-Close Head Type - - - - Bumper Mounting Type - - - - - Winged (Cross) Open Length (Throw) ----- 39.7 mm

## **Product Description**

DTC offers this series of mechanical push to open door latches that are suitable for pairing with Soft-Close or Self-Close hinges. These new silent bumper push latches can meet the different needs of furniture and cabinetry design and are available in a range of opening lengths and mountings. Now you can continue using your favourite hinge and add push to open to any cabinet. The trendy appearance of a cabinet door without a handle and the convenience of push-open delivers a new experience to users.