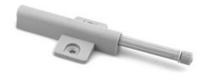

## Push Latch Bumper 39.7mm Silver Grey

Part Number: 105-MSB04A

Adjustment Range ----- +5mm Compatible Hinges - - - - Soft-Close or Self-Close Head Type - - - - Bumper Mounting Type - - - - - Winged (Cross) Open Length (Throw) ----- 39.7 mm