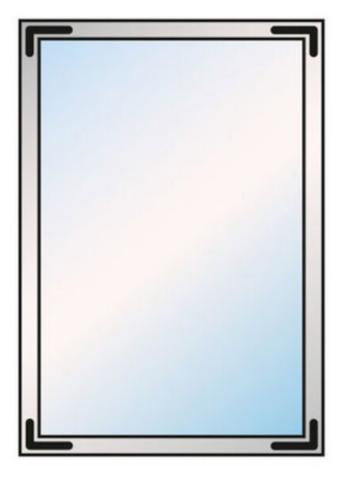

<div><br></div>

Door Type - - - - - Aluminum Door

#### Included Products

Includes a set of 4 corner connectors that help to secure and anchor the Air Hinges to your Salice Aluminum Door Profiles. These connectors must be used in order to securely attach the hinge to the aluminum frame. The set also includes both nickel and titanium finished mounting screws.