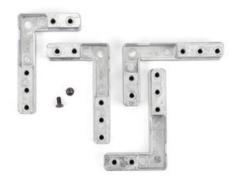

# Hinge Air Aluminum Profile Corner Connectors and Anchors

Part Number: SDEL6BSFV02

Salice Hinge Air Aluminum Profile Corner Connectors and Anchors

An award winning and innovative new hinge for contemporary cabinetry and case goods.

#### Included Products

Includes a set of 4 corner connectors that help to secure and anchor the Air Hinges to your Salice Aluminum Door Profiles. These connectors must be used in order to securely attach the hinge to the aluminum frame. The set also includes both nickel and titanium finished mounting screws.