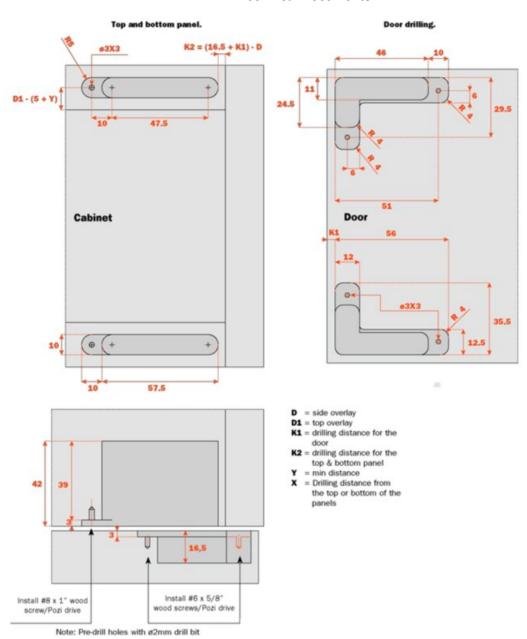

## **Product Application**

| Pag | Δ | 7 | 1 | 7   |
|-----|---|---|---|-----|
| ray | ᆫ | - | 1 | - 1 |