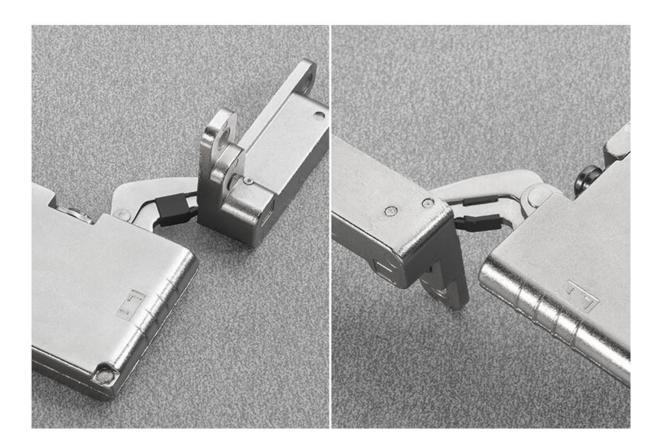

# **Hinge Reduction Clip 92**

Part Number: SEL637X3

Salice Reduction Clip for Air Hinge

An award winning and innovative new hinge for contemporary cabinetry and case goods.

<div><br></div>

Angle ----- 92

### **Product Description**

Salice Air hinges are an innovative new hinge for contemporary cabinetry and case goods. Their extremely slim profile is compact yet highly functional. They are fitted to the top and bottom panel of the cabinet providing for truly concealed hinge experience. With a need for only 2 hinges on even tall, heavy or thick doors, you can simplify your designs.

For most people today, the kitchen is the main entertaining area. While functionality is necessary, beauty has become just as important. The multi-award-winning Air hinge by Salice blends a sleek, compact design with exceptional technological advances. Fully adjustable in three directions and featuring soft-closing and push-open functions, Air is an extremely versatile and elegant product in the Salice lineup. Available in both a nickel-plated finish and the impressive titanium finish, the right Air hinge is available for your project.