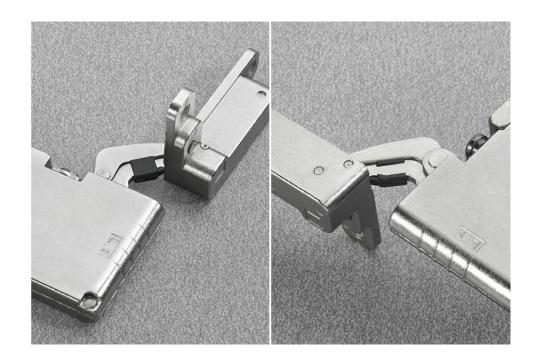

### **Product Description**

Salice Air hinges are an innovative new hinge for contemporary cabinetry and case goods. Their extremely slim profile is compact yet highly functional. They are fitted to the top and bottom panel of the cabinet providing for truly concealed hinge experience. With a need for only 2 hinges on even tall, heavy or thick doors, you can simplify your designs.

For most people today, the kitchen is the main entertaining area. While functionality is necessary, beauty has become just as important. The multi-award-winning Air hinge by Salice blends a sleek, compact design with exceptional technological advances. Fully adjustable in three directions and featuring soft-closing and push-open functions, Air is an extremely versatile and elegant product in the Salice lineup. Available in both a nickel-plated finish and the impressive titanium finish, the right Air hinge is available for your project.