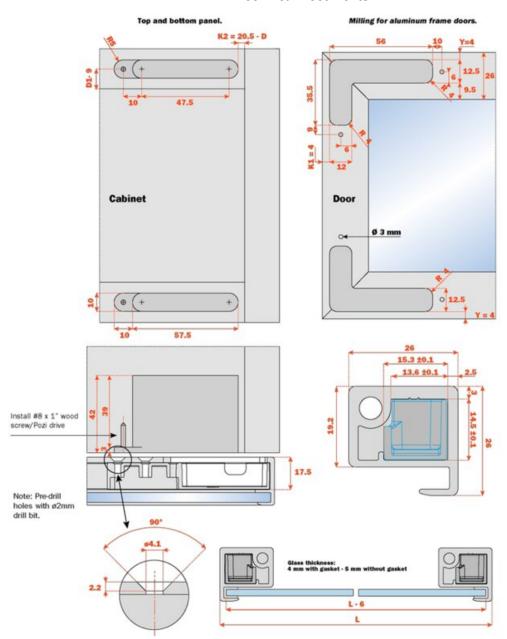

## **Product Application**

| Pag | Δ | 7 | 1 | 7   |
|-----|---|---|---|-----|
| ray | ᆫ | - | 1 | - 1 |