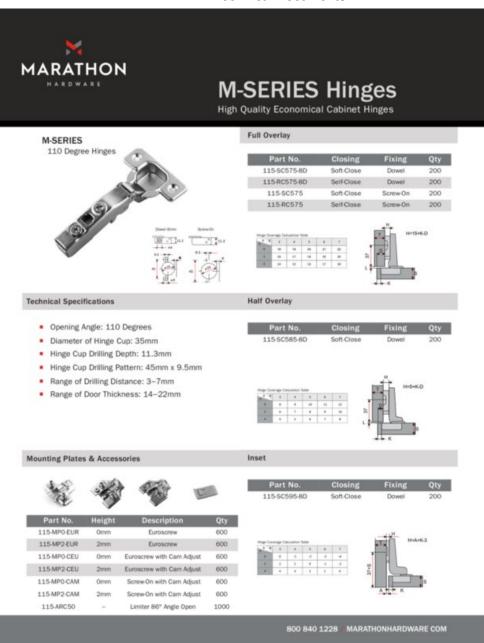

## **Space Open Limiter for 110 Series Hinges**

Part Number: 115-ARC50

Space Open Limiter for M-Series Hinges

An economical hinge that is durable and functional, meeting your needs for cabinets and furniture of all kinds.

## **Product Description**

Limits the opening angle of the hinge to 88-90 Degrees. Works with M-Series 105-Degree Hinges only.