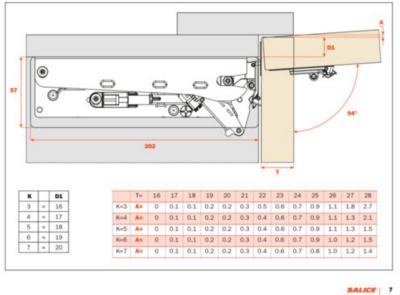

Wind is a completely mechanical system that is easy to install tool-free. Fully adjustable for door position with up/down, left/right, and in/out, Wind also enables adjustment on the decelerating effect so you can perfectly tune the closing action to the size and weight of the door.

## Disclaimer

Correct door weights are critical to selecting the correct strength of Wind Lift System. If you have any doubt about which system to select for a given installation, please contact your sales representative or our customer service team before you order any product.