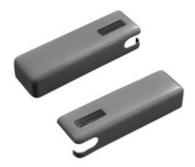

# Wind Cover Satin Black and Titanium

# Part Number: SSRXA78A0SNXXF

The Salice Wind Lift System offers choice of decorative cover between several attractive finishes.

<div><br></div>

| Application Type | Flap Door              |
|------------------|------------------------|
| Finish           | Satin Black & Titanium |
| Material         | Plastic                |

# **Product Description**

The Wind lift system from Salice is characterized by compactness and elegant design. Combining the highest levels of performance with smooth and perfectly controlled movement, Wind has strong functional appeal. Taking up only a minimum of valuable storage space, it is truly compact and unobtrusive inside your cabinet. Aesthetically pleasing, Wind's streamlined shape adds significantly to the overall appeal. Extremely versatile, Wind is suitable for a vast range of kitchen and furniture applications while support both small and large doors alike.