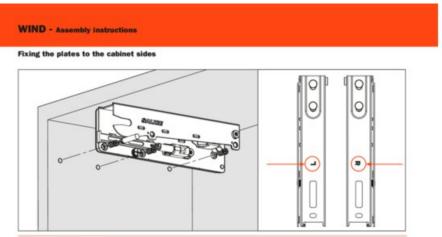

Wind is a completely mechanical system that is easy to install tool-free. Fully adjustable for door position with up/down, left/right, and in/out, Wind also enables adjustment on the decelerating effect so you can perfectly tune the closing action to the size and weight of the door.