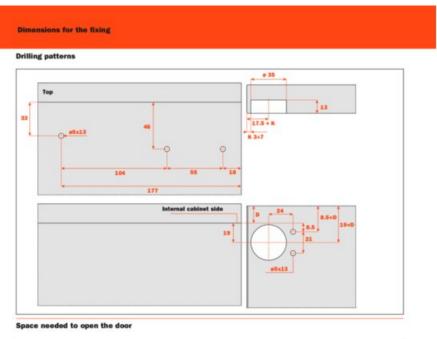

## Disclaimer

Correct door weights are critical to selecting the correct strength of Wind Lift System. If you have any doubt about which system to select for a given installation, please contact your sales representative or our customer service team before you order any product.

Page 1 / 8



Printed on: 2025-Mar-29

**Technical Documents** 



View this product online at https://marathonhardware.com/pd/SSRXA78A0SNXXE





View this product online at https://marathonhardware.com/pd/SSRXA78A0SNXXE





View this product online at https://marathonhardware.com/pd/SSRXA78A0SNXXE





Fixing the cups to the door



Deploying the system to the cups Connecting the system to the cups. This operation is tool free.



View this product online at https://marathonhardware.com/pd/SSRXA78A0SNXXF







View this product online at https://marathonhardware.com/pd/SSRXA78A0SNXXF





SALICE 5

View this product online at https://marathonhardware.com/pd/SSRXA78A0SNXXF