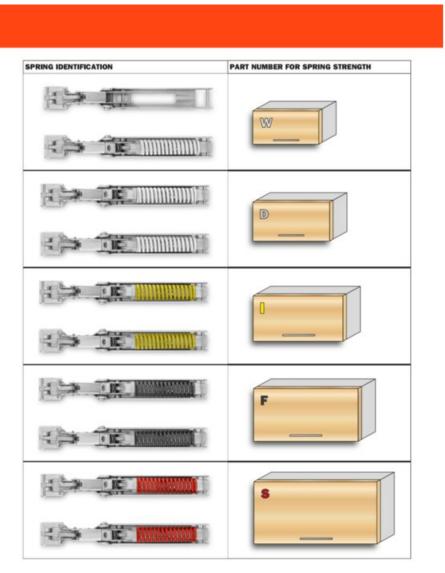

## Disclaimer

Correct door weights are critical to selecting the correct strength of Wind Lift System. If you have any doubt about which system to select for a given installation, please contact your sales representative or our customer service team before you order any product.