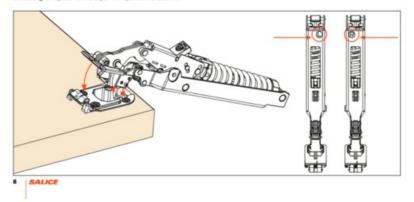

View this product online at https://marathonhardware.com/pd/SSRXA78A0SNXXE

Fixing the cups to the door

Deploying the system to the cups Connecting the system to the cups. This operation is tool free.

View this product online at https://marathonhardware.com/pd/SSRXA78A0SNXXF