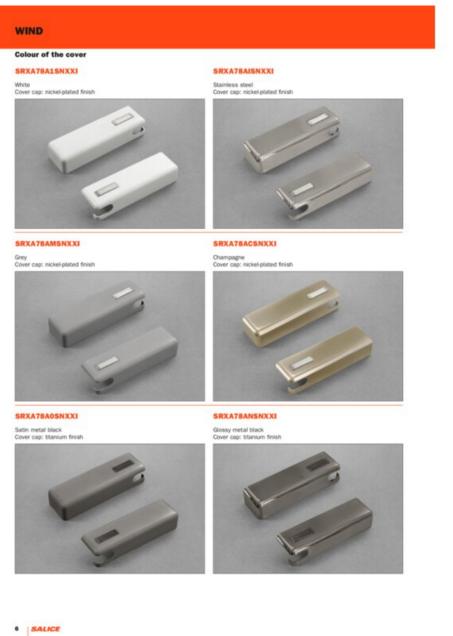

# Wind Cover Satin Black and Titanium

# Part Number: SSRXA78A0SNXXF

The Salice Wind Lift System offers choice of decorative cover between several attractive finishes.

<div><br></div>

| Application Type | Flap Door              |
|------------------|------------------------|
| Finish           | Satin Black & Titanium |
| Material         | Plastic                |

# **Product Description**

The Wind lift system from Salice is characterized by compactness and elegant design. Combining the highest levels of performance with smooth and perfectly controlled movement, Wind has strong functional appeal. Taking up only a minimum of valuable storage space, it is truly compact and unobtrusive inside your cabinet. Aesthetically pleasing, Wind's streamlined shape adds significantly to the overall appeal. Extremely versatile, Wind is suitable for a vast range of kitchen and furniture applications while support both small and large doors alike.