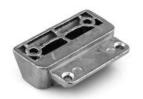

## **SE Lift System Front-Fixing Bracket**

Part Number: 105-SE00H

Top Stays SE Series Front Bracket for Narrow Aluminum Frame Doors

Sold as a set of two brackets, these brackets can be used to securely attach the lift arm to narrow aluminum frame doors.