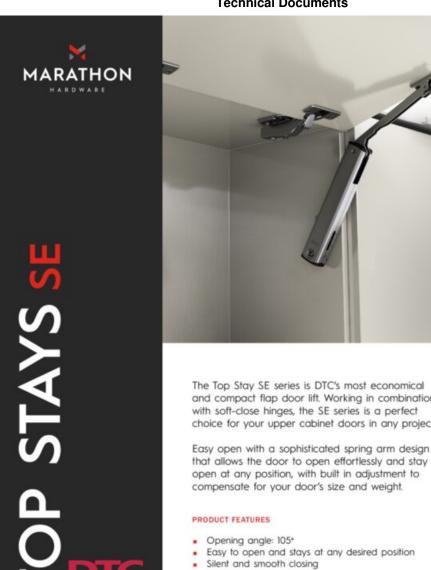

## **Technical Documents**

and compact flap door lift. Working in combination choice for your upper cabinet doors in any project.

that allows the door to open effortlessly and stay open at any position, with built in adjustment to