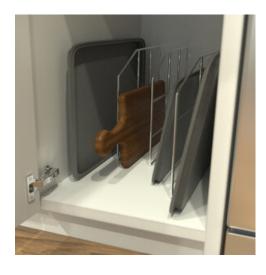

## **Tray Divider 18in Chrome**

Part Number: 041-TDC-18

Tray Divider, Chrome Finish

Organize and create easy access to your sheet pans, roasting pans and all other trays in your cabinet.

| Depth  | 483mm (19in) |
|--------|--------------|
| Finish | Chrome       |
| Height | 457mm (18in) |

## **Product Description**

Improve your organization and create easy access for your sheet pans, cutting boards, and all other trays in your lower cabinet. Available in attractive chrome finish for integration into your project design.

## **Product Advantages**

- · Welded mounting points with predrilled holes
- · Screws to base and back of cabinet
- · Available in 12 and 18 inch heights
- · Attractive chrome finish
- Qty per Box: 30