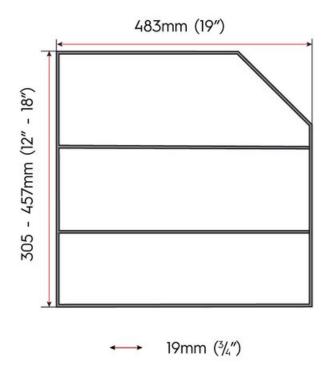

## **Tray Divider 18in Chrome**

Part Number: 041-TDC-18

Tray Divider, Chrome Finish

Organize and create easy access to your sheet pans, roasting pans and all other trays in your cabinet.

| Depth  | 483mm (19in) |
|--------|--------------|
| Finish | Chrome       |
| Height | 457mm (18in) |