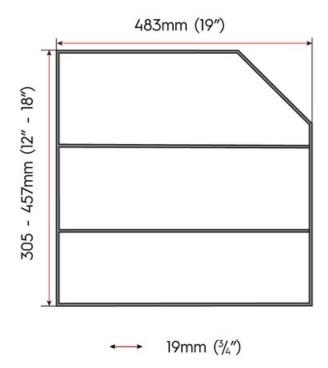

## **Tray Divider 12in Chrome**

Part Number: 041-TDC-12

Tray Divider, Chrome Finish

Organize and create easy access to your sheet pans, roasting pans and all other trays in your cabinet.

| Depth  | 483mm (19in) |
|--------|--------------|
| Finish | Chrome       |
| Height | 305mm (12in) |

## **Product Advantages**

- · Welded mounting points with predrilled holes
- · Screws to base and back of cabinet
- Available in 12 and 18 inch heights
- · Attractive chrome finish
- Qty per Box: 30