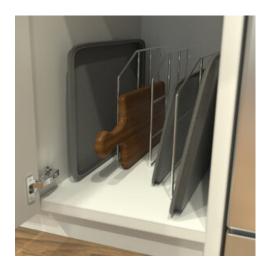

## **Tray Divider 12in Chrome**

Part Number: 041-TDC-12

Tray Divider, Chrome Finish

Organize and create easy access to your sheet pans, roasting pans and all other trays in your cabinet.

| Depth  | 483mm (19in) |
|--------|--------------|
| Finish | Chrome       |
| Height | 305mm (12in) |

## **Product Description**

Improve your organization and create easy access for your sheet pans, cutting boards, and all other trays in your lower cabinet. Available in attractive chrome finish for integration into your project design.

## **Product Advantages**

- · Welded mounting points with predrilled holes
- · Screws to base and back of cabinet
- Available in 12 and 18 inch heights
- · Attractive chrome finish
- Qty per Box: 30