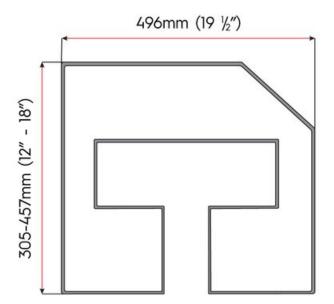

## **Tray Divider 12in White**

Part Number: KTD12-W

Tray Divider, White Finish

Organize and create easy access to your sheet pans, roasting pans and all other trays in your cabinet.

| Depth  | 496mm (19-1/2in) |
|--------|------------------|
| Finish | White            |
| Height | - 305mm (12in)   |