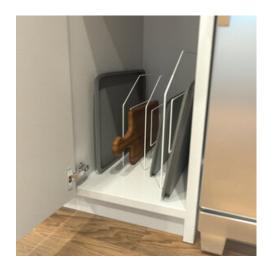

## **Tray Divider 12in White**

Part Number: KTD12-W

Tray Divider, White Finish

Organize and create easy access to your sheet pans, roasting pans and all other trays in your cabinet.

| Depth  | 496mm (19-1/2in) |
|--------|------------------|
| Finish | White            |
| Height | - 305mm (12in)   |

## **Product Description**

Keep your sheet pans, cutting boards, and all other trays in your lower cabinet better organized, with easy access. Traditional white finish for better coordination with your project design.