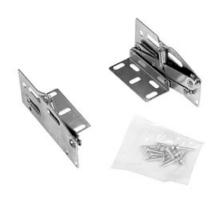

## **Scissor Hinges for Tipout Trays**

Part Number: KSH-10

Knape & Vogt Scissor Tipout Hinges

Scissor Hinges work with sink front trays to turn a false-front panel into usable space.

Application Type - - - - Tip-out Trays

### **Product Description**

The scissor and Euro-tray hinges work with sink front trays (sold seperately) to turn a false-front panel into usable space. Not intended for inset applications.

### **Product Advantages**

- · Includes mounting hardware
- Euro-Tray Hinges can be adjusted from 45 to 90 degrees of opening angle
- Scissor Hinges are spring-loaded and self-closing with an internal stop