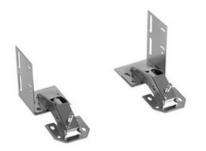

## **Euro-Tray Hinges for Tipout Trays**

Part Number: KET-H-N

Knape & Vogt Euro-Tray Tipout Hinges

Euro Tray Hinges work with sink front trays to turn a false-front panel into usable space.

Application Type - - - - Tip-out Trays

### **Product Description**

The scissor and Euro-tray hinges work with sink front trays (sold seperately) to turn a false-front panel into usable space. Not intended for inset applications.

### **Product Advantages**

- · Includes mounting hardware
- Euro-Tray Hinges can be adjusted from 45 to 90 degrees of opening angle
- · Scissor Hinges are spring-loaded and self-closing with an internal stop