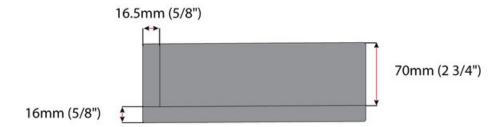

## **Product Advantages**

The Syphon Plus is the perfect fit for use as a plumbing cutout, for in your vanities, or under your sink in kitchens.

- Modern square design suits slim or doublewall drawers
- Snap together pieces combine for different sizes
- · Height of 70mm suits common drawer heights
- For taller drawers, match height to lower drawer backs
- Fits securely on 16mm (5/8") bottom / back panel
- Two modern colours: White, Light Grey and Anthracite

The Syphon Plus is the perfect fit for use as a plumbing cutout, for in your vanities, or under your sink in kitchens.

- Modern square design suits slim or doublewall drawers
- Snap together pieces combine for different sizes
- Height of 70mm suits common drawer heights
- · For taller drawers, match height to lower drawer backs
- Fits securely on 16mm (5/8") bottom / back panel
- Two modern colours: White and Light Grey