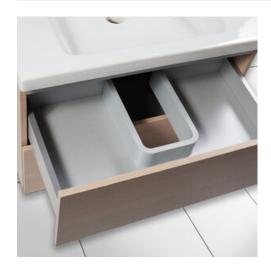

# Syphon Plus Plumbing Cutout Insert, Left Side Wall, 250mm Grey

Part Number: 04-1661-250G-L

Syphon Plus Plumbing Cutout Insert, Left Side Wall

This U drawer insert is perfect for sink drawers.

<div><br></div>

### **Product Description**

Syphon Plus enables easy plumbing cutouts for vanity drawers making the once useless drawer facade a thing of the past. The older method of creating wooden cutouts is labour intensive, so why not save time and money by simplifying the drawer production with Syphon Plus.

#### **Technical Documents**

Syphon Plus enables easy plumbing cutouts for vanity drawers making the once useless drawer facade a thing of the past. The older method of creating wooden cutouts is labour intensive, so why not save time and money by simplifying the drawer production with Syphon Plus.