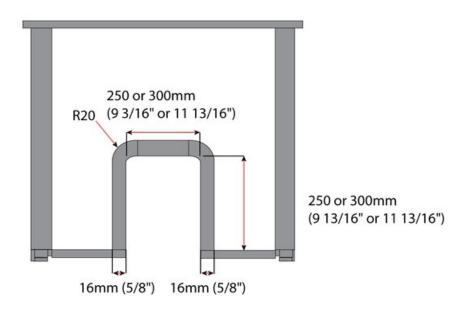

## **Product Advantages**

The Syphon Plus is the perfect fit for use as a plumbing cutout, for in your vanities, or under your sink in kitchens.

- Modern square design suits slim or doublewall drawers
- Snap together pieces combine for different sizes
- · Height of 70mm suits common drawer heights
- For taller drawers, match height to lower drawer backs
- Fits securely on 16mm (5/8") bottom / back panel
- Two modern colours: White, Light Grey and Anthracite

The Syphon Plus is the perfect fit for use as a plumbing cutout, for in your vanities, or under your sink in kitchens.

- Modern square design suits slim or doublewall drawers
- Snap together pieces combine for different sizes
- Height of 70mm suits common drawer heights
- · For taller drawers, match height to lower drawer backs
- Fits securely on 16mm (5/8") bottom / back panel
- Two modern colours: White and Light Grey