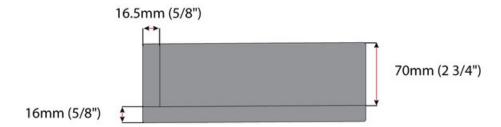

## **Product Advantages**

The Syphon Plus is the perfect fit for use as a plumbing cutout, for in your vanities, or under your sink in kitchens.

- Modern square design suits slim or doublewall drawers
- Snap together pieces combine for different sizes
- · Height of 70mm suits common drawer heights
- For taller drawers, match height to lower drawer backs
- Fits securely on 16mm (5/8") bottom / back panel
- Two modern colours: White, Light Grey and Anthracite

#### PRODUCT FEATURES

The Syphon Plus is the perfect fit for use as a plumbing cutout, for in your vanities, or under your sink in kitchens.

- Modern square design suits slim or doublewall drawers
- Snap together pieces combine for different sizes
- Height of 70mm suits common drawer heights
- For taller drawers, match height to lower drawer backs
- Fits securely on 16mm (5/8") bottom / back panel
- Two modern colours: White and Light Grey