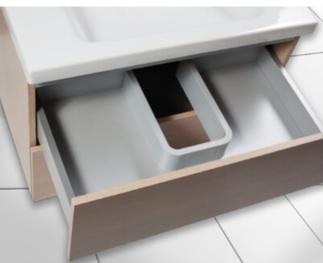

# Syphon Plus Plumbing Cutout Insert, Right Side Wall, 250mm Grey

Part Number: 04-1661-250G-R

Syphon Plus Plumbing Cutout Insert, Right Side Wall

This U drawer insert is perfect for sink drawers.

<div><br></div>

### **Product Description**

Syphon Plus enables easy plumbing cutouts for vanity drawers making the once useless drawer facade a thing of the past. The older method of creating wooden cutouts is labour intensive, so why not save time and money by simplifying the drawer production with Syphon Plus.

## **Product Advantages**

The Syphon Plus is the perfect fit for use as a plumbing cutout, for in your vanities, or under your sink in kitchens.

- Modern square design suits slim or doublewall drawers
- Snap together pieces combine for different sizes
- · Height of 70mm suits common drawer heights
- For taller drawers, match height to lower drawer backs
- Fits securely on 16mm (5/8") bottom / back panel
- Two modern colours: White, Light Grey and Anthracite