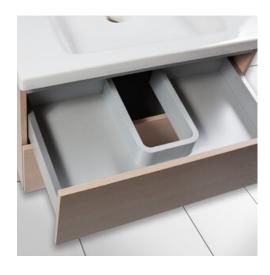

# Syphon Plus Plumbing Cutout Insert, Right Side Wall, 250mm Grey

Part Number: 04-1661-250G-R

Syphon Plus Plumbing Cutout Insert, Right Side Wall

This U drawer insert is perfect for sink drawers.

<div><br></div>

### **Product Description**

Syphon Plus enables easy plumbing cutouts for vanity drawers making the once useless drawer facade a thing of the past. The older method of creating wooden cutouts is labour intensive, so why not save time and money by simplifying the drawer production with Syphon Plus.

## **Product Advantages**

The Syphon Plus is the perfect fit for use as a plumbing cutout, for in your vanities, or under your sink in kitchens.

- Modern square design suits slim or doublewall drawers
- Snap together pieces combine for different sizes
- · Height of 70mm suits common drawer heights
- For taller drawers, match height to lower drawer backs
- Fits securely on 16mm (5/8") bottom / back panel
- Two modern colours: White, Light Grey and Anthracite