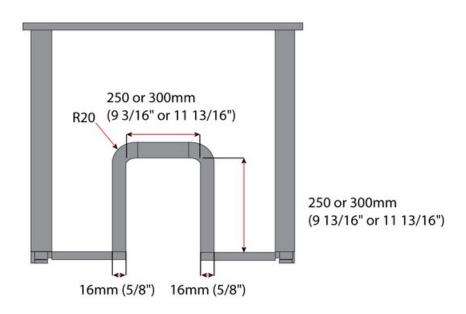

| Colour                               | Light Grey |
|--------------------------------------|------------|
| Interior Dimensions Required - Depth | 250 mm     |
| Material                             | Plastic    |
| Mounting Side                        | Right      |

## **Product Advantages**

The Syphon Plus is the perfect fit for use as a plumbing cutout, for in your vanities, or under your sink in kitchens.

- Modern square design suits slim or doublewall drawers
- Snap together pieces combine for different sizes
- · Height of 70mm suits common drawer heights
- For taller drawers, match height to lower drawer backs
- Fits securely on 16mm (5/8") bottom / back panel
- Two modern colours: White, Light Grey and Anthracite

#### PRODUCT FEATURES

The Syphon Plus is the perfect fit for use as a plumbing cutout, for in your vanities, or under your sink in kitchens.

- Modern square design suits slim or doublewall drawers
- Snap together pieces combine for different sizes
- Height of 70mm suits common drawer heights
- For taller drawers, match height to lower drawer backs
- Fits securely on 16mm (5/8") bottom / back panel
- Two modern colours: White and Light Grey