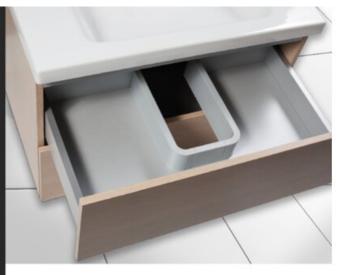

## **Product Description**

Syphon Plus enables easy plumbing cutouts for vanity drawers making the once useless drawer facade a thing of the past. The older method of creating wooden cutouts is labour intensive, so why not save time and money by simplifying the drawer production with Syphon Plus.

#### **Technical Documents**

Syphon Plus enables easy plumbing cutouts for vanity drawers making the once useless drawer facade a thing of the past. The older method of creating wooden cutouts is labour intensive, so why not save time and money by simplifying the drawer production with Syphon Plus.