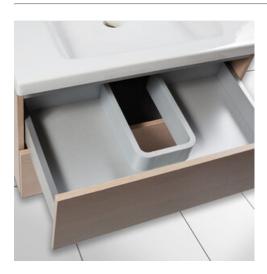

### Part Number: 04-1661-300G-L

Syphon Plus Plumbing Cutout Insert, Left Side Wall

This U drawer insert is perfect for sink drawers.

<div><br></div>

| Colour                               | Light Grey |
|--------------------------------------|------------|
| Interior Dimensions Required - Depth | 300 mm     |
| Material                             | Plastic    |
| Mounting Side                        | Left       |

## **Product Description**

Syphon Plus enables easy plumbing cutouts for vanity drawers making the once useless drawer facade a thing of the past. The older method of creating wooden cutouts is labour intensive, so why not save time and money by simplifying the drawer production with Syphon Plus.

Product Advantages

The Syphon Plus is the perfect fit for use as a plumbing cutout, for in your vanities, or under your sink in kitchens.

- · Modern square design suits slim or doublewall drawers
- Snap together pieces combine for different sizes
- · Height of 70mm suits common drawer heights
- · For taller drawers, match height to lower drawer backs
- Fits securely on 16mm (5/8") bottom / back panel
- Two modern colours: White, Light Grey and Anthracite