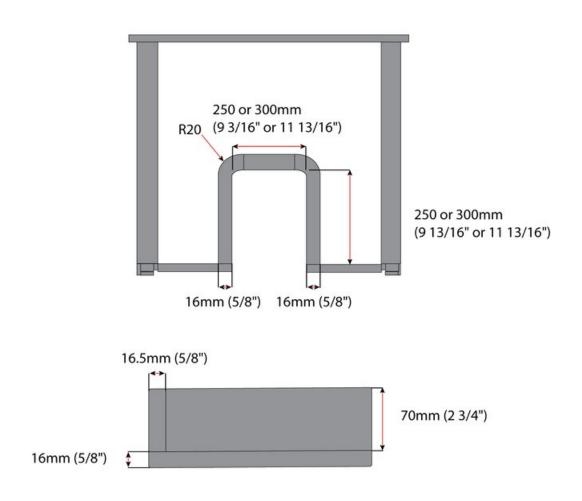

Product Advantages

The Syphon Plus is the perfect fit for use as a plumbing cutout, for in your vanities, or under your sink in kitchens.

- · Modern square design suits slim or doublewall drawers
- Snap together pieces combine for different sizes
- · Height of 70mm suits common drawer heights
- · For taller drawers, match height to lower drawer backs
- Fits securely on 16mm (5/8") bottom / back panel
- Two modern colours: White, Light Grey and Anthracite

#### PRODUCT FEATURES

The Syphon Plus is the perfect fit for use as a plumbing cutout, for in your vanities, or under your sink in kitchens.

- Modern square design suits slim or doublewall drawers
- Snap together pieces combine for different sizes
- Height of 70mm suits common drawer heights
- · For taller drawers, match height to lower drawer backs
- Fits securely on 16mm (5/8") bottom / back panel
- Two modern colours: White and Light Grey