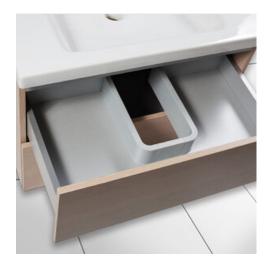

# Syphon Plus Plumbing Cutout Insert, Right Side Wall, 300mm Grey

Part Number: 04-1661-300G-R

Syphon Plus Plumbing Cutout Insert, Right Side Wall

This U drawer insert is perfect for sink drawers.

<div><br></div>

## **Product Description**

Syphon Plus enables easy plumbing cutouts for vanity drawers making the once useless drawer facade a thing of the past. The older method of creating wooden cutouts is labour intensive, so why not save time and money by simplifying the drawer production with Syphon Plus.

### **Technical Documents**

Syphon Plus enables easy plumbing cutouts for vanity drawers making the once useless drawer facade a thing of the past. The older method of creating wooden cutouts is labour intensive, so why not save time and money by simplifying the drawer production with Syphon Plus.