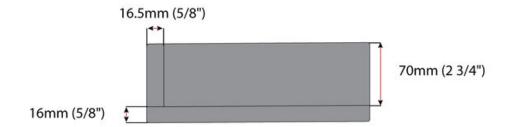

# **Product Advantages**

The Syphon Plus is the perfect fit for use as a plumbing cutout, for in your vanities, or under your sink in kitchens.

- Modern square design suits slim or doublewall drawers
- Snap together pieces combine for different sizes
- · Height of 70mm suits common drawer heights
- For taller drawers, match height to lower drawer backs
- Fits securely on 16mm (5/8") bottom / back panel
- Two modern colours: White, Light Grey and Anthracite

#### PRODUCT FEATURES

The Syphon Plus is the perfect fit for use as a plumbing cutout, for in your vanities, or under your sink in kitchens.

- Modern square design suits slim or doublewall drawers
- Snap together pieces combine for different sizes
- Height of 70mm suits common drawer heights
- For taller drawers, match height to lower drawer backs
- Fits securely on 16mm (5/8") bottom / back panel
- Two modern colours: White and Light Grey