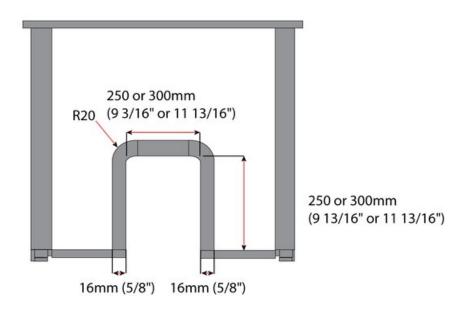

| Colour                               | Light Grey |
|--------------------------------------|------------|
| Interior Dimensions Required - Depth | 300 mm     |
| Material                             | Plastic    |
| Mounting Side                        | Right      |

# **Product Advantages**

The Syphon Plus is the perfect fit for use as a plumbing cutout, for in your vanities, or under your sink in kitchens.

- Modern square design suits slim or doublewall drawers
- Snap together pieces combine for different sizes
- · Height of 70mm suits common drawer heights
- For taller drawers, match height to lower drawer backs
- Fits securely on 16mm (5/8") bottom / back panel
- Two modern colours: White, Light Grey and Anthracite

#### PRODUCT FEATURES

The Syphon Plus is the perfect fit for use as a plumbing cutout, for in your vanities, or under your sink in kitchens.

- Modern square design suits slim or doublewall drawers
- Snap together pieces combine for different sizes
- Height of 70mm suits common drawer heights
- For taller drawers, match height to lower drawer backs
- Fits securely on 16mm (5/8") bottom / back panel
- Two modern colours: White and Light Grey