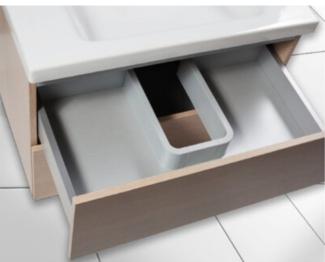

# Syphon Plus Plumbing Cutout Insert, Right Side Wall, 300mm Grey

Part Number: 04-1661-300G-R

Syphon Plus Plumbing Cutout Insert, Right Side Wall

This U drawer insert is perfect for sink drawers.

<div><br></div>

## **Product Description**

Syphon Plus enables easy plumbing cutouts for vanity drawers making the once useless drawer facade a thing of the past. The older method of creating wooden cutouts is labour intensive, so why not save time and money by simplifying the drawer production with Syphon Plus.

# **Product Advantages**

The Syphon Plus is the perfect fit for use as a plumbing cutout, for in your vanities, or under your sink in kitchens.

- Modern square design suits slim or doublewall drawers
- Snap together pieces combine for different sizes
- · Height of 70mm suits common drawer heights
- For taller drawers, match height to lower drawer backs
- Fits securely on 16mm (5/8") bottom / back panel
- Two modern colours: White, Light Grey and Anthracite