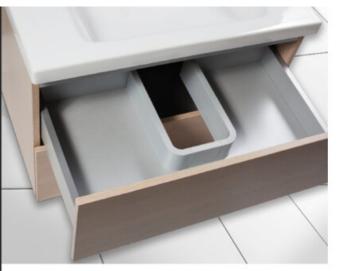

### Part Number: 04-1661-250G-C

Syphon Plus Plumbing Cutout Insert, Centre Wall

This U drawer insert is perfect for sink drawers.

<div><br></div>

| Colour                               | Light Grey |
|--------------------------------------|------------|
| Interior Dimensions Required - Width | 250 mm     |
| Material                             | Plastic    |
| Mounting Side                        | Centre     |

## **Product Description**

Syphon Plus enables easy plumbing cutouts for vanity drawers making the once useless drawer facade a thing of the past. The older method of creating wooden cutouts is labour intensive, so why not save time and money by simplifying the drawer production with Syphon Plus.

Product Advantages

The Syphon Plus is the perfect fit for use as a plumbing cutout, for in your vanities, or under your sink in kitchens.

- · Modern square design suits slim or doublewall drawers
- · Snap together pieces combine for different sizes
- · Height of 70mm suits common drawer heights
- · For taller drawers, match height to lower drawer backs
- Fits securely on 16mm (5/8") bottom / back panel
- Two modern colours: White, Light Grey and Anthracite