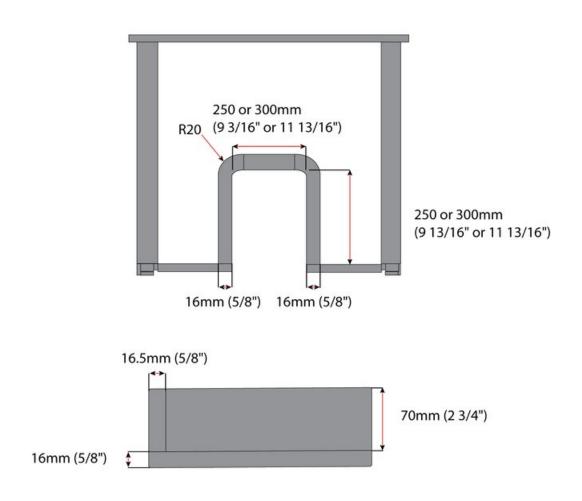

Product Advantages

The Syphon Plus is the perfect fit for use as a plumbing cutout, for in your vanities, or under your sink in kitchens.

- · Modern square design suits slim or doublewall drawers
- · Snap together pieces combine for different sizes
- · Height of 70mm suits common drawer heights
- · For taller drawers, match height to lower drawer backs
- Fits securely on 16mm (5/8") bottom / back panel
- Two modern colours: White, Light Grey and Anthracite

#### PRODUCT FEATURES

The Syphon Plus is the perfect fit for use as a plumbing cutout, for in your vanities, or under your sink in kitchens.

- Modern square design suits slim or doublewall drawers
- Snap together pieces combine for different sizes
- Height of 70mm suits common drawer heights
- · For taller drawers, match height to lower drawer backs
- Fits securely on 16mm (5/8") bottom / back panel
- Two modern colours: White and Light Grey