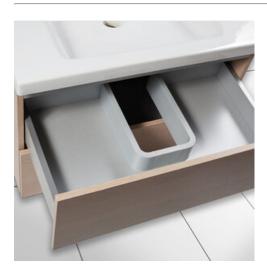

### Part Number: 04-1661-250G-C

Syphon Plus Plumbing Cutout Insert, Centre Wall

This U drawer insert is perfect for sink drawers.

<div><br></div>

| Colour                               | Light Grey |
|--------------------------------------|------------|
| Interior Dimensions Required - Width | 250 mm     |
| Material                             | Plastic    |
| Mounting Side                        | Centre     |

## **Product Description**

Syphon Plus enables easy plumbing cutouts for vanity drawers making the once useless drawer facade a thing of the past. The older method of creating wooden cutouts is labour intensive, so why not save time and money by simplifying the drawer production with Syphon Plus.

Product Advantages

The Syphon Plus is the perfect fit for use as a plumbing cutout, for in your vanities, or under your sink in kitchens.

- · Modern square design suits slim or doublewall drawers
- · Snap together pieces combine for different sizes
- · Height of 70mm suits common drawer heights
- · For taller drawers, match height to lower drawer backs
- Fits securely on 16mm (5/8") bottom / back panel
- Two modern colours: White, Light Grey and Anthracite