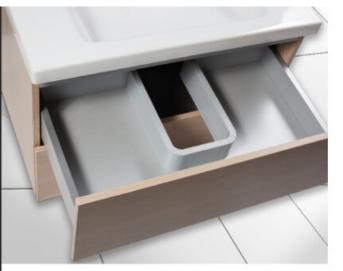

#### **Technical Documents**

Syphon Plus enables easy plumbing cutouts for vanity drawers making the once useless drawer facade a thing of the past. The older method of creating wooden cutouts is labour intensive, so why not save time and money by simplifying the drawer production with Syphon Plus.

Upsell your customers and wow them at the same time, when you offer drawers with their extra storage space as your standard vanity project option. The easy-to-install Syphon Plus will add this value to your projects and profit dollars to your bottom line.

#### PRODUCT FEATURES

The Syphon Plus is the perfect fit for use as a plumbing cutout, for in your vanities, or under your sink in kitchens.

- Modern square design suits slim or doublewall drawers
- Snap together pieces combine for different sizes
- Height of 70mm suits common drawer heights
- For taller drawers, match height to lower drawer backs
- Fits securely on 16mm (5/8") bottom / back panel
- Two modern colours: White and Light Grey