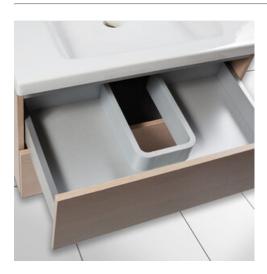

## **Product Description**

Syphon Plus enables easy plumbing cutouts for vanity drawers making the once useless drawer facade a thing of the past. The older method of creating wooden cutouts is labour intensive, so why not save time and money by simplifying the drawer production with Syphon Plus.

Upsell your customers and wow them at the same time, when you offer drawers with their extra storage space as your standard vanity project option. The easy-to-install Syphon Plus will add this value to your projects and profit dollars to your bottom line.

**Product Advantages** 

The Syphon Plus is the perfect fit for use as a plumbing cutout, for in your vanities, or under your sink in kitchens.

- · Modern square design suits slim or doublewall drawers
- · Snap together pieces combine for different sizes
- · Height of 70mm suits common drawer heights
- · For taller drawers, match height to lower drawer backs
- Fits securely on 16mm (5/8") bottom / back panel
- Two modern colours: White, Light Grey and Anthracite