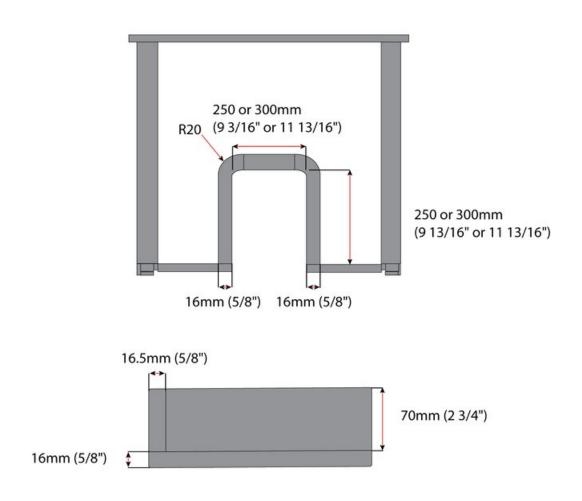

**Product Advantages** 

The Syphon Plus is the perfect fit for use as a plumbing cutout, for in your vanities, or under your sink in kitchens.

- · Modern square design suits slim or doublewall drawers
- · Snap together pieces combine for different sizes
- · Height of 70mm suits common drawer heights
- · For taller drawers, match height to lower drawer backs
- Fits securely on 16mm (5/8") bottom / back panel
- Two modern colours: White, Light Grey and Anthracite

#### PRODUCT FEATURES

The Syphon Plus is the perfect fit for use as a plumbing cutout, for in your vanities, or under your sink in kitchens.

- Modern square design suits slim or doublewall drawers
- Snap together pieces combine for different sizes
- Height of 70mm suits common drawer heights
- For taller drawers, match height to lower drawer backs
- Fits securely on 16mm (5/8") bottom / back panel
- Two modern colours: White and Light Grey