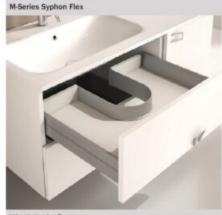

## **Product Description**

The M-Series Syphon Flex is an excellent way to maximize storage with a functional top drawer below the sink in bathroom vanities, all while lowering production costs. The flexible plastic plumbing cutout is an ideal alternative to the arduous process of creating a custom cutout using wood or melamine.

#### Product Features

The M-Series Syphon Flex is an excellent way to maximize storage with a functional top drawer below the sink in bothroom varities, all while lowering production costs. The flexible plastic plumbing cutout is an ideal alternative to the arduous process of creating a custom cutout using wood or melamine.