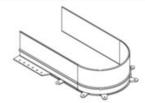

# **Syphon Flex for 16mm White**

Part Number: 04-1660-WH

M-Series Syphon Flex Plumbing Cutout Insert for 16mm Panel, White

The M-Series Syphon Flex is the perfect fit for use as a plumbing cutout in your vanities

<div><br></div>

| Colour   | White              |
|----------|--------------------|
| Length   | 680 mm (26-3/4 in) |
| Material | Plastic            |

## **Product Description**

The M-Series Syphon Flex is an excellent way to maximize storage with a functional top drawer below the sink in bathroom vanities, all while lowering production costs. The flexible plastic plumbing cutout is an ideal alternative to the arduous process of creating a custom cutout using wood or melamine.