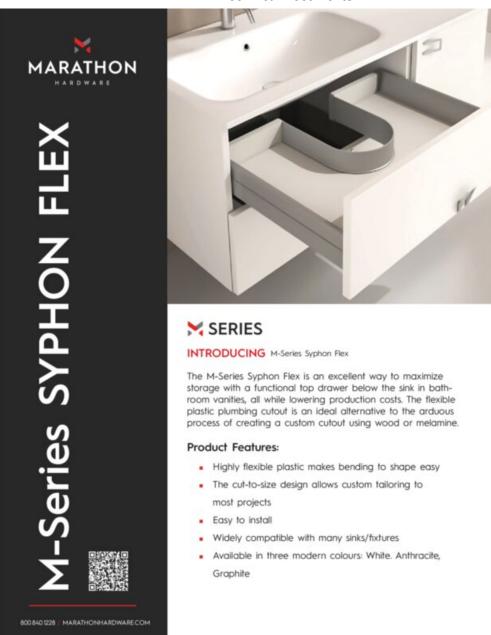

## **Product Description**

The M-Series Syphon Flex is an excellent way to maximize storage with a functional top drawer below the sink in bathroom vanities, all while lowering production costs. The flexible plastic plumbing cutout is an ideal alternative to the arduous process of creating a custom cutout using wood or melamine.

### **Product Advantages**

- Highly flexible plastic makes bending to shape easy
- The cut-to-size design allows custom tailoring to most projects
- · Easy to install
- · Widely compatible with many sinks/fixtures
- · Available in three modern colours: White, Anthracite, Graphite