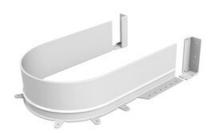

# **Syphon Flex for 16mm White**

Part Number: 04-1660-WH

M-Series Syphon Flex Plumbing Cutout Insert for 16mm Panel, White

The M-Series Syphon Flex is the perfect fit for use as a plumbing cutout in your vanities

<div><br></div>

| Colour   | White              |
|----------|--------------------|
| Length   | 680 mm (26-3/4 in) |
| Material | Plastic            |

## **Product Description**

The M-Series Syphon Flex is an excellent way to maximize storage with a functional top drawer below the sink in bathroom vanities, all while lowering production costs. The flexible plastic plumbing cutout is an ideal alternative to the arduous process of creating a custom cutout using wood or melamine.