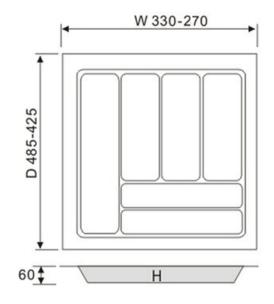

## Part Number: 04-CT400C-W

Cutlery Trays for 18 and 20 inch deep drawers.

Get your drawers organized with this durable and strong premium cutlery tray organizer.

<div><br></div>

| Application Type Cutlery Tray                                              |  |
|----------------------------------------------------------------------------|--|
| Finish White                                                               |  |
| Interior Dimensions Required - Depth · 425 to 485mm (16-23/32 to 19-3/32") |  |
| Interior Dimensions Required - Height - 60mm (2-3/8")                      |  |
| Interior Dimensions Required - Width 270 to 330mm (10-5/8 to 13in)         |  |
| Material Plastic                                                           |  |
| Number of Sections 5                                                       |  |