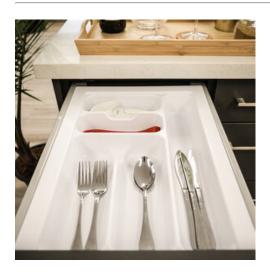

# **Cutlery Tray 400mm White**

### **Product Description**

Organize your cutlery according to type with trimmable plastic cutlery tray inserts available in different sizes. Made of premium food-rade plastic that is durable and strong, providing for a long useful lifetime. Best suits 450 to 500mm (18 - 20inch) depth drawers and can be trimmed to fit in both depth and width. Easy to access compartments in a matte finish.