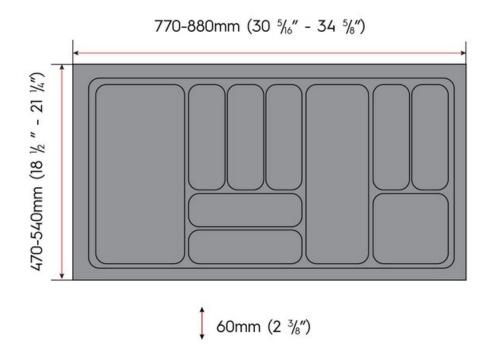

## Part Number: 04-CT900C-G

Cutlery Trays for 18 and 20 inch deep drawers.

Get your drawers organized with this durable and strong premium cutlery tray organizer.

<div><br></div>

| Application Type                      | Cutlery Tray                         |
|---------------------------------------|--------------------------------------|
| Finish                                | Silver Grey                          |
| Interior Dimensions Required - Depth  | 425 to 485mm (16-23/32 to 19-3/32")  |
| Interior Dimensions Required - Height | 60mm (2-3/8")                        |
| Interior Dimensions Required - Width  | 770 to 830mm (30-5/16 to 32-11/16in) |
| Material                              | Plastic                              |
| Number of Sections                    | 10                                   |