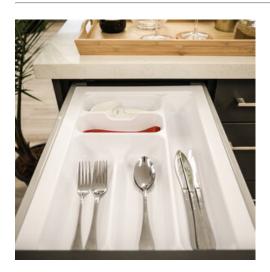

### **Product Description**

Organize your cutlery according to type with trimmable plastic cutlery tray inserts available in different sizes. Made of premium food-rade plastic that is durable and strong, providing for a long useful lifetime. Best suits 450 to 500mm (18 - 20inch) depth drawers and can be trimmed to fit in both depth and width. Easy to access compartments in a matte finish.

#### **Product Advantages**

- Suits both wooden and metal drawer boxes
- Durable polyurethane construction ensures a long product lifespan
- Designed to fit 20" or 22" depth drawer boxes with a larger trim range
- · Multiple sizes and utensil slot combinations for an assortment of different
- drawers and storage options
- Available in white or dark grey
- Can trim to fit
- Premium durable plastic
- Easy to access