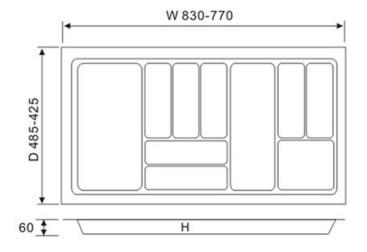

## Part Number: 04-CT900C-W

Cutlery Trays for 18 and 20 inch deep drawers.

Get your drawers organized with this durable and strong premium cutlery tray organizer.

<div><br></div>

| Application Type                      | Cutlery Tray                         |
|---------------------------------------|--------------------------------------|
| Finish                                | White                                |
| Interior Dimensions Required - Depth  | 425 to 485mm (16-23/32 to 19-3/32")  |
| Interior Dimensions Required - Height | 60mm (2-3/8")                        |
| Interior Dimensions Required - Width  | 770 to 830mm (30-5/16 to 32-11/16in) |
| Material                              | Plastic                              |
| Number of Sections                    | 10                                   |

### **Product Description**

Organize your cutlery according to type with trimmable plastic cutlery tray inserts available in different sizes. Made of premium food-rade plastic that is durable and strong, providing for a long useful lifetime. Best suits 450 to 500mm (18 - 20inch) depth drawers and can be trimmed to fit in both depth and width. Easy to access compartments in a matte finish.