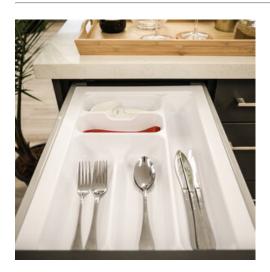

# **Cutlery Tray 900mm White**

### **Product Description**

Organize your cutlery according to type with trimmable plastic cutlery tray inserts available in different sizes. Made of premium food-rade plastic that is durable and strong, providing for a long useful lifetime. Best suits 450 to 500mm (18 - 20inch) depth drawers and can be trimmed to fit in both depth and width. Easy to access compartments in a matte finish.