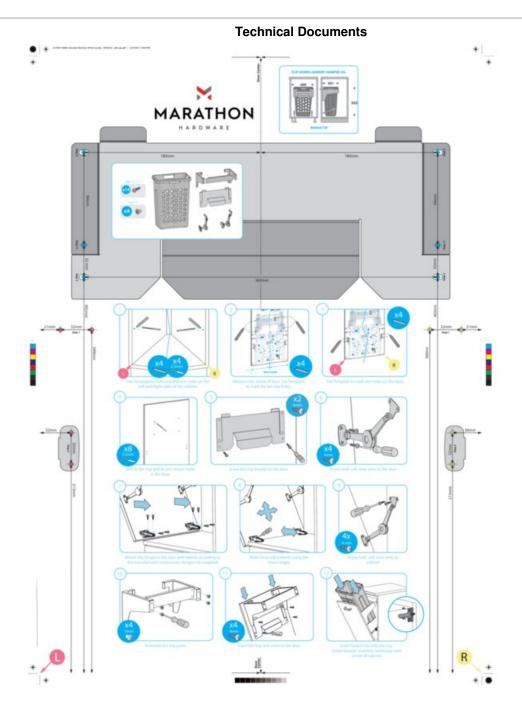

side width. Full height doors in both slab and shaker style are compatible.

#### **Product Features**

- Door mount compatible for both slab and shaker doors
- Designed for full-height cabinet doors, not suitable for drawers above
- Installs with your standard cabinet hinge on bottom of cabinet/door
- Hinge offers door adjustment (depending on model)
- Tilt out arm included along with soft-close damper
- Removable baskets with breathable design and integrated handles
- Suits 18" or 450mm outside width cabinets
- Narrow depth suits closets (less than 11 or 14" depth required)
- Load Capacity: 10 kg (22 lbs)

800 840 1228 MARATHONHARDWARE COM 🚱 💿 🕞 🔘 🔘

View this product online at <a href="https://marathonhardware.com/pd/04-LHF450-35-W">https://marathonhardware.com/pd/04-LHF450-35-W</a>





View this product online at <a href="https://marathonhardware.com/pd/04-LHF450-35-W">https://marathonhardware.com/pd/04-LHF450-35-W</a>

| Pag | le | 4 | / | 4 |
|-----|----|---|---|---|
|     |    |   |   |   |