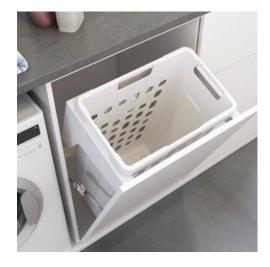

# Laundry Hamper 450mm 1x35L White

Part Number: 04-LHF450-35-W

M-Series Flip Down Laundry Hamper, 35L, 450mm, White

The Flip Down Hamper is the best option for small spaces with it's narrow depth requirement. Best suited for 18" (450mm) wide cabinets.

### **Product Description**

M-Series flip down / tilt out laundry hampers are a convenient laundry storage solution for shallow base cabinets in laundry rooms and closets. This single bin application offers homeowners the choice of a 35L or 48L storage bin with breathable design and integrated handles. The easy-to-remove bin design makes this laundry storage solution perfect for reducing the hassle often associated with laundry day.

## **Product Advantages**

- Tailored for slab or shaker style doors with a nominal size of 18"
- · Minimal depth for shallow base cabinets in laundry rooms and closets
- · Easily removable baskets with breathable design and integrated handles
- Two size baskets: 35L or 48L
- · Full size positioning template included
- · Load capacity: 10 kg (22 lbs)