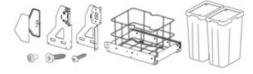

What's In the Box - Bottom-mounted (041-LHW)

- Bin
- Tray
- Screws
- RailsRunners
- Brackets

| D1              | C-LILWC-      |          | W - H - B       |
|-----------------|---------------|----------|-----------------|
| Part #          | Cabinet Width | Capacity | WxHxDmm         |
| 04-LHW300-35S-W | 300mm (12")   | 35L      | 248 x 570 x 477 |
| 04-LHW400-48S-W | 400mm (15 ¾") | 48L      | 340 x 545 x 477 |