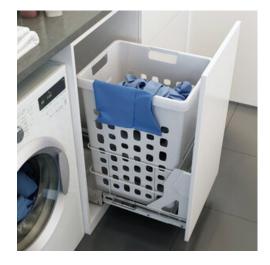

# Laundry Hamper 400mm 1x48L White

Part Number: 04-LHW400-48S-W

M-Series Bottom-Mount Laundry Hamper, 1x48L, 15 inch, White

The bottom mount pullout laundry hamper offers flexibility and customization in two forms. Choose between one or two 35L baskets or a single 48L basket.

## **Product Description**

M-Series bottom-mount laundry hampers offer an attractive, full-extension pullout for convenient laundry storage. Available for 12", 15", and 18" door widths, M-series bottom-mount laundry hampers can be used with full height base cabinets or base cabinets with a top drawer. Featuring large storage bins with breathable designs and integrated handles, this laundry storage solution is perfect for reducing the hassle often associated with laundry day.

#### Product Features

M-Series bottom-mount laundry hampers offer an attractive, full-extension pullout for convenient laundry storage. Available for 12", 15", and 18" door widths, M-series bottom-mount laundry hampers can be used with full height base cabinets or base cabinets with a top drawer. Featuring large storage bins with breathable designs and integrated handles, this laundry storage solution is perfect for reducing the hassle often associated with laundry day.