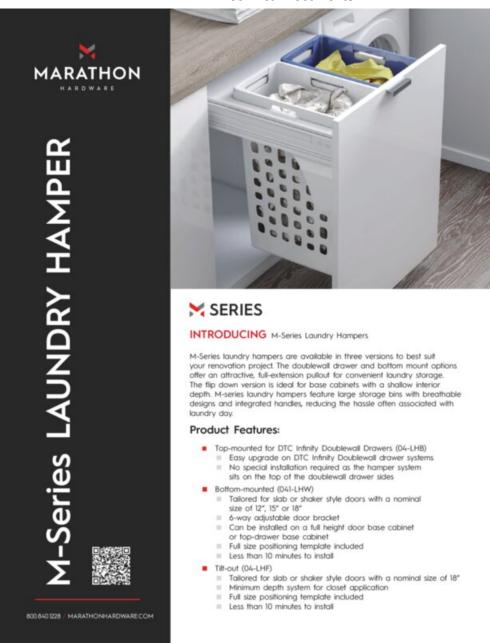

## **Product Description**

M-Series bottom-mount laundry hampers offer an attractive, full-extension pullout for convenient laundry storage. Available for 12", 15", and 18" door widths, M-series bottom-mount laundry hampers can be used with full height base cabinets or base cabinets with a top drawer. Featuring large storage bins with breathable designs and integrated handles, this laundry storage solution is perfect for reducing the hassle often associated with laundry day.

## **Product Advantages**

- Tailored for slab or shaker style doors with a nominal size of 12", 15" or 18"
- 6-way adjustable door bracket
- Can be installed on a full height door base cabinet or top-drawer base cabinet
- Easily removable baskets with breathable design and integrated handles
- Two baskets sizes: 35L or 48L
- · Full size positioning template included
- Load capacity: 10 kg (22 lbs)

#### Product Features

M-Series bottom-mount laundry hampers offer an attractive, full-extension pullout for convenient laundry storage. Available for 12", 15", and 18" door widths, M-series bottom-mount laundry hampers can be used with full height base cabinets or base cabinets with a top drawer. Featuring large storage bins with breathable designs and integrated handles, this laundry storage solution is perfect for reducing the hassle often associated with laundry day.

- Tailored for slab or shaker style doors with a nominal size of 12", 15" or 18"
- 6-way adjustable door bracket
- Can be installed on a full height door base cabinet or top-drawer base cabinet
- Easily removable baskets with breathable design and integrated handles
- and integrated handles
  Two baskets sizes: 35L or 48L
- Full size positioning template included
- Load capacity: 10 kg (22 lbs)