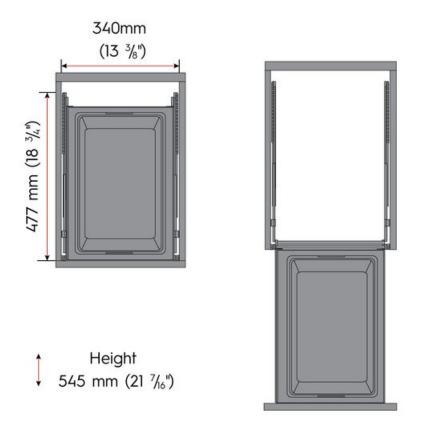

| Depth                              | 477 mm (18-3/4 in) |
|------------------------------------|--------------------|
| Height                             | 545 mm (21-1/2 in) |
| Load Capacity                      | 10 kg (22 lbs)     |
| Suggested for Cabinet (Door) Width | 15 in              |
| Volume                             | 48L                |
| Width                              | 340 mm (13-3/8 in) |

What's In the Box - Bottom-mounted (041-LHW)

- Bin
- Tray
- Screws
- RailsRunners
- Brackets

| D1              | C-LILWC-      |          | W - H - B       |
|-----------------|---------------|----------|-----------------|
| Part #          | Cabinet Width | Capacity | WxHxDmm         |
| 04-LHW300-35S-W | 300mm (12")   | 35L      | 248 x 570 x 477 |
| 04-LHW400-48S-W | 400mm (15 ¾") | 48L      | 340 x 545 x 477 |