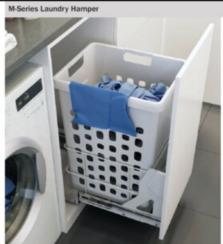

# Laundry Hamper 400mm 1x48L White

Part Number: 04-LHW400-48S-W

M-Series Bottom-Mount Laundry Hamper, 1x48L, 15 inch, White

The bottom mount pullout laundry hamper offers flexibility and customization in two forms. Choose between one or two 35L baskets or a single 48L basket.

## **Product Description**

M-Series bottom-mount laundry hampers offer an attractive, full-extension pullout for convenient laundry storage. Available for 12", 15", and 18" door widths, M-series bottom-mount laundry hampers can be used with full height base cabinets or base cabinets with a top drawer. Featuring large storage bins with breathable designs and integrated handles, this laundry storage solution is perfect for reducing the hassle often associated with laundry day.

#### Product Features

M-Series bottom-mount laundry hampers offer an attractive, full-extension pullout for convenient laundry storage. Available for 12", 15", and 18" door widths, M-series bottom-mount laundry hampers can be used with full height base cabinets or base cabinets with a top drawer. Featuring large storage bins with breathable designs and integrated handles, this laundry storage solution is perfect for reducing the hassle often associated with laundry day.