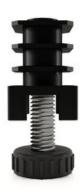

# Float Adj. Foot & Support Matte Black

Part Number: 086-E4RAM-MB

This 1-way support connector provides a solid foot to rest on a floor along with height adjustment.

| Finish | Matte Black |
|--------|-------------|
|--------|-------------|