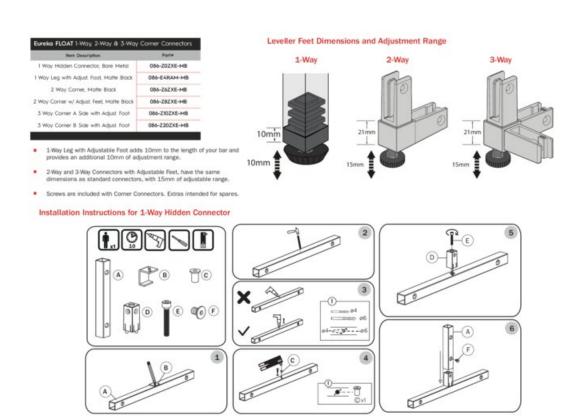

# **Important Information**

Float Bar Profiles are designed to fit 18mm thick shelves flush, so use spacer bracket kits for boards of 8 to 16mm thicknesses. It is possible to mount 19mm (3/4") shelves, we recommend edgebanding your panel as it will sit proud 1mm. For 18mm or less shelves, edgebanding is optional as the shelf sits hidden behind the aluminum profile.