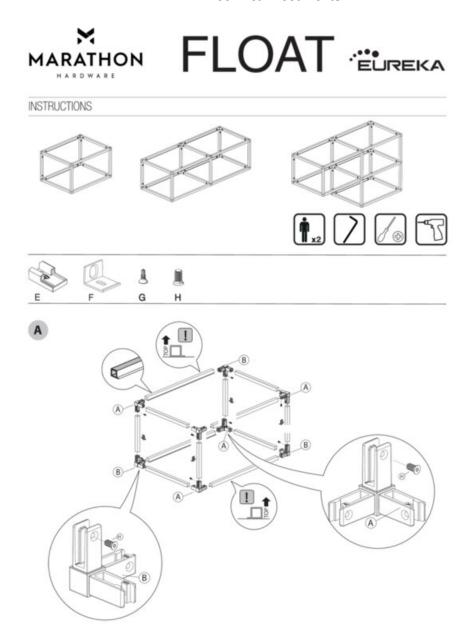

# **Product Description**

Eureka FLOAT is a chic, wall mounted modular shelving system that is extremely versatile and customizable. FLOAT can be arranged in virtually any configuration you can imagine via the multitude of available connectors. FLOAT shelving system can be cut-to-size and assembled into countless designs to either "float" on the wall, or integrate into new or existing cabinetry.