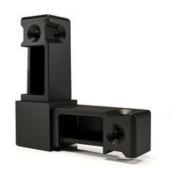

# Float 2 Way Corner Matte Black

Part Number: 086-Z6ZXE-MB

Two way corner connector for creating a corner joint. Screws included.

Finish - - - - Matte Black