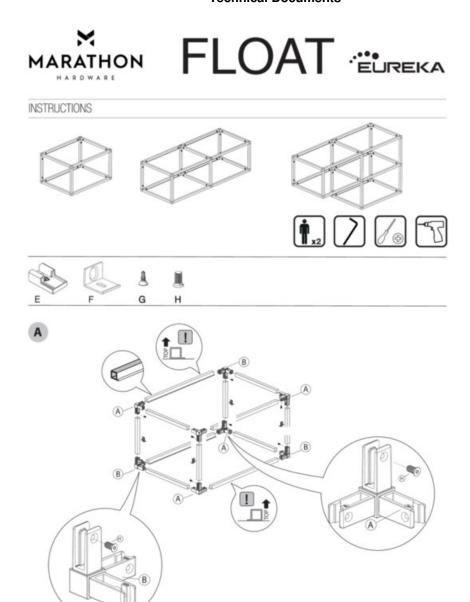

## **Product Description**

Eureka FLOAT is a chic, wall mounted modular shelving system that is extremely versatile and customizable. FLOAT can be arranged in virtually any configuration you can imagine via the multitude of available connectors. FLOAT shelving system can be cut-to-size and assembled into countless designs to either "float" on the wall, or integrate into new or existing cabinetry.

## **Important Information**

Float Bar Profiles are designed to fit 18mm thick shelves flush, so use spacer bracket kits for boards of 8 to 16mm thicknesses. It is possible to mount 19mm (3/4") shelves, we recommend edgebanding your panel as it will sit proud 1mm. For 18mm or less shelves, edgebanding is optional as the shelf sits hidden behind the aluminum profile.