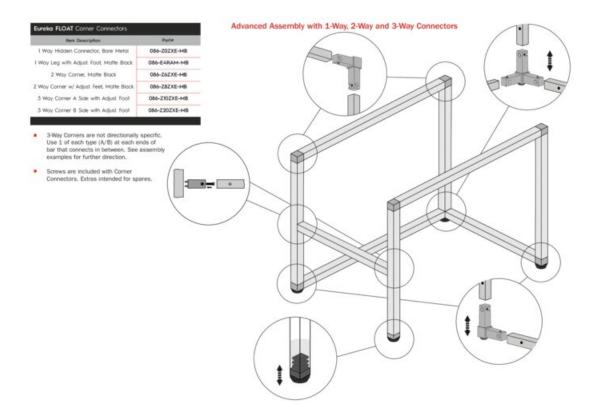

## **Product Description**

Eureka FLOAT is a chic, wall mounted modular shelving system that is extremely versatile and customizable. FLOAT can be arranged in virtually any configuration you can imagine via the multitude of available connectors. FLOAT shelving system can be cut-to-size and assembled into countless designs to either "float" on the wall, or integrate into new or existing cabinetry.