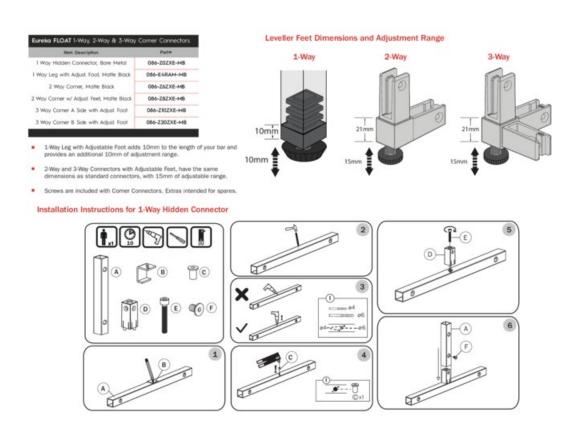

## **Important Information**

Float Bar Profiles are designed to fit 18mm thick shelves flush, so use spacer bracket kits for boards of 8 to 16mm thicknesses. It is possible to mount 19mm (3/4") shelves, we recommend edgebanding your panel as it will sit proud 1mm. For 18mm or less shelves, edgebanding is optional as the shelf sits hidden behind the aluminum profile.

#### **Shelf Cut Dimensions**

Wood Shelf:

- Length minus 42mm
- Depth minus 42mm

#### Glass Shelf:

- · Length minus 42mm
- Depth minus 45mm

#### Wood Shelf:

- Length minus 42mm
- Depth minus 42mm

### Glass Shelf:

- Length minus 42mmDepth minus 45mm

View this product online at https://marathonhardware.com/pd/086-Z6ZXE-MB

View this product online at <a href="https://marathonhardware.com/pd/086-Z6ZXE-MB">https://marathonhardware.com/pd/086-Z6ZXE-MB</a>