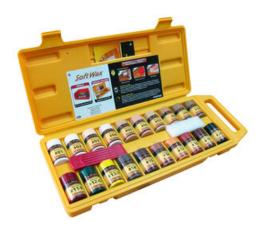

## Part Number: FWAXKIT.20S

Soft Wax Touch Up 20 Colour Finishing Kit

SoftWax is a great way to fill holes in finished woodwork! The system features 20 blendable colors.

<div><br></div> &nbsp;

## **Product Description**

SoftWax is a great way to fill holes in finished woodwork! The refillable kit comes with 20 blendable colors, a WaxWedge and a buffing pad. The hard shell case keeps the wax where you want it, when you want it.

## **Product Advantages**

- 20 blendable colours
- Refillable hard shell case
- Filling holes in finished wood
- Repair small holes and scratches
- Simple application

\_\_\_\_\_

26

3725 Irongate Road, Suite 105 Bellingham, WA 98226 ph: 888.443.3748 fax: 360.650.1075