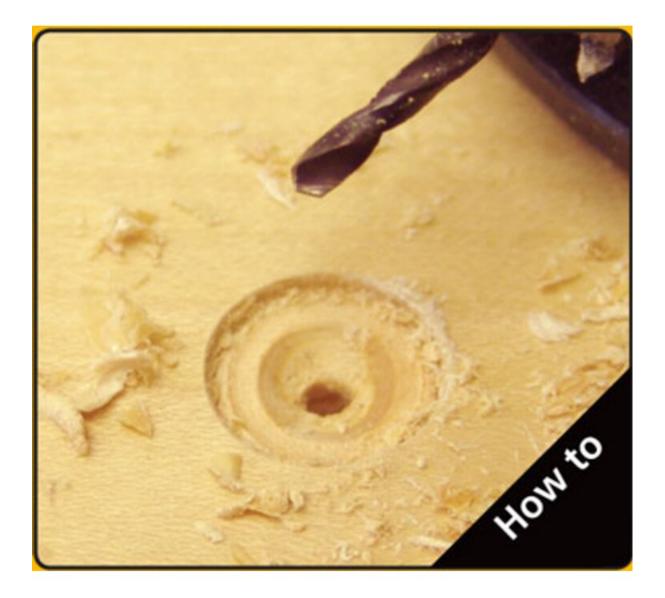

### **Included Products**

- 1. Hole Punch Tool
- 2. 1" x 50ft roll of SpeedTape
- 3. 3/8", 9/16" and 18mm die
- 4. Hole Punch Tool
- 5. PowerHead screws
- 6. FlushMount Drill Bit system