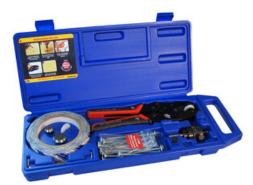

## Part Number: FHOLEKIT

Fastcap Custom Colour Punch Standard Kit

FastCap Custom Colour Punch Standard Kit includes Hole Punch Tool, Speedtape, 3 sized dies, the FlushMount drillbit system and some PowerHead screws

### **Included Products**

- 1. Hole Punch Tool
- 2. 1" x 50ft roll of SpeedTape
- 3. 3/8", 9/16" and 18mm die
- 4. Hole Punch Tool
- 5. PowerHead screws
- 6. FlushMount Drill Bit system