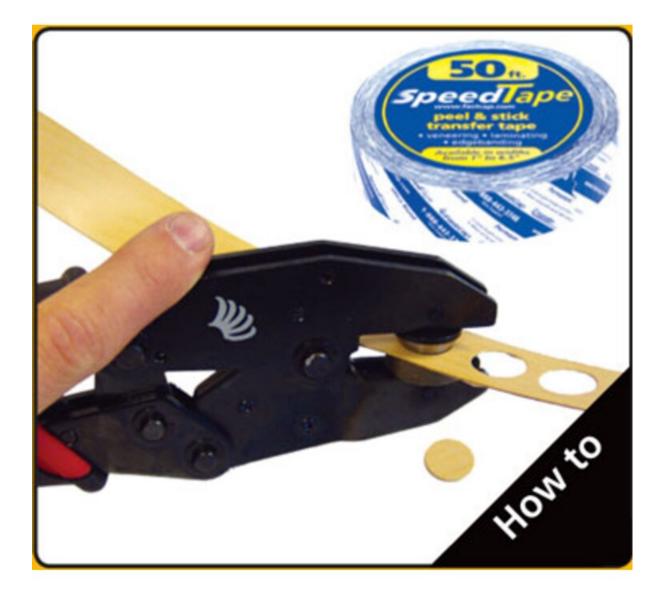

# **Product Description**

You need one cap and not 1000? The Custom Colour Punch Kit is the tool for you. Take any standard edgebanding or veneer, apply SpeedTape, punch your cap out and you are done.

### **Product Advantages**

- Instant custom colours
- Use any standard edgebanding or veneer
- Built-in ejector pin