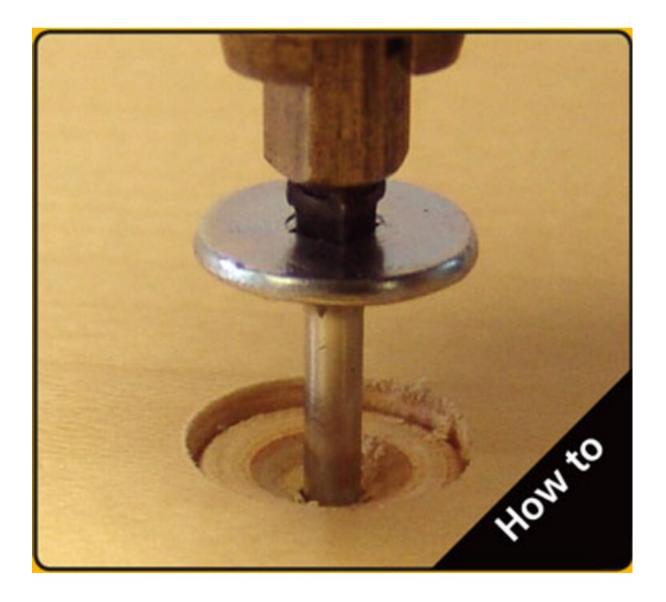

### **Included Products**

- 1. Hole Punch Tool
- 2. 1" x 50ft roll of SpeedTape
- 3. 3/8", 9/16" and 18mm die
- 4. Hole Punch Tool
- 5. PowerHead screws
- 6. FlushMount Drill Bit system