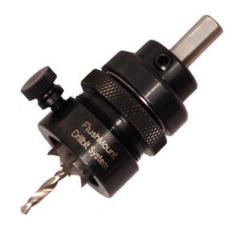

## FlushMount Drill Bit System 9/16in

Part Number: FFLUSHDRILLBIT

FastCap FlushMount Drill Bit System 9/16in

FastCap FlushMount Drill Bit System for 9/16in Diameter FastCaps and PowerHead screws

<div><br></div>

## **Product Description**

The FlushMount Drill Bit System incorporates a unique ball bearing stop collar that controls the recess depth of the drill and enables the collar to stop spinning when it comes directly onto the drilling surface. Excellent for countersinking Fastcap Covercaps and PowerHead/WaferHead screws.

## **Product Advantages**

- · Precision countersinking
- · Perfectly flush
- 9/16" Carbide cutter
- · Micro-depth adjustment
- Adjustable 1/8" pilot bit

| Pag | le | 2 | / | 2 |
|-----|----|---|---|---|
|     |    |   |   |   |