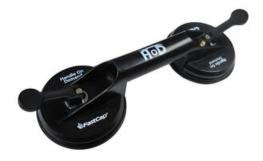

## **Product Description**

Stop straining your back trying to lift heavy stuff ... suck it up! With the Handle on Demand, just fasten the suction pads to any non-porous surface and move it, lift it, place it or transport it with ease. Unfortunately Handle on Demand will not work with raw wood, uneven, porous or dirty surfaces. Great for lifting finished cabinets (on laminate side), glass, and countertops.

## **Product Advantages**

- · Heavy duty design
- Amazing suction holding power with on/off function
- · Lever locks for security
- Load capacity 200 lbs (90 kg)