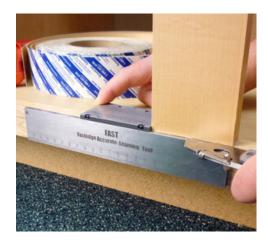

## **FastEdge Accurate Seaming Tool**

**Part Number: FFEAST** 

For refacing cabinets using FastEdge <div><br/>div>

## **Product Description**

Refacing cabinets can be difficult, particularly when it comes to making a perfect seam. The F.A.S.T (FastEdge Accurate Seaming Tool) lines up right where you need to make a seam for the perfect cut every time.