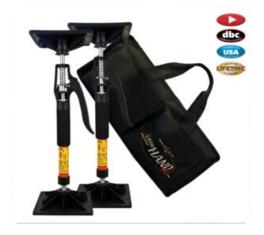

## **Little Hand Kit with Carrying Case** and 2 Support Poles

Part Number: F3-HAND-LITTLE-2PC

Little Hand Kit with Carrying Case and 2 Support Poles

<div><br></div>

Application Type - - - - - Upper Cabinets from Base Length ----- 16-1/2 to 22-4/5 in Type ----- 2 Poles and Case

## **Product Description**

The Little Hand is designed to support upper cabinets after the base cabinets have been installed. This innovative product removes all the hassle of supporting upper cabinets during installation.

## **Product Advantages**

- · Oversized feet for extra stability
- Precision adjustments
- 16-1/2" to 22-4/5" adjustment range
- 150 lbs (68kg) load rating

## **Included Products**

2 Little Hand supports and 1 carrying case.

| Pag | le | 2 | / | 2 |
|-----|----|---|---|---|
|     |    |   |   |   |