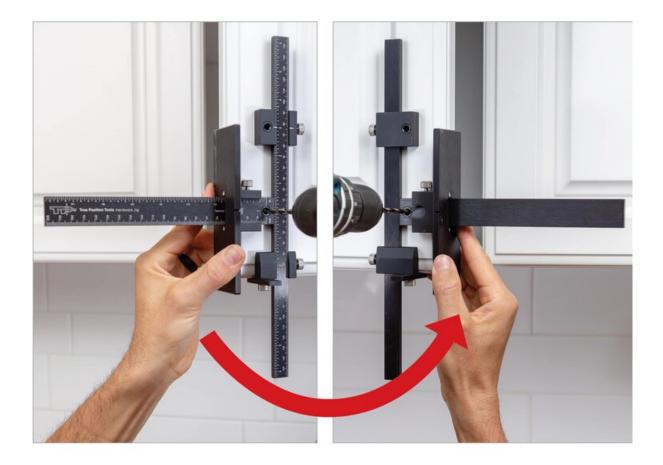

# **Product Description**

Introducing the TP-1934, the most accurate and versatile hardware jig on the market.

Built for speed, this tool doesn't require marking or clamping. Created from a superior, hardened anodized aluminum that comes equipped with laser engraved rulers and case hardened bushings, its durability shockingly isn't its greatest feature. Supported by a money back guarantee, the TP-1934 delivers a proven, step-by-step formula of accuracy, saving anyone who uses it from costly replacement do-over's.

### **Product Advantages**

- Install handles up to 300mm (12 inches) Centre to Centre
- Most accurate & fastest on the market!
- Versatile Hinge Plates + Shelf Pin holes
- Calibrated to .001 square, Precision Guarantee
- Bushings backed by Lifetime Warranty