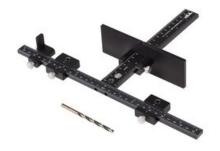

### **Included Products**

- T-Square w/ Center Bushing
- Large Stop
- 2x Sliding Drill Guides
- Sliding End Stop
- 5mm Drill Bit
- Blow Molded Carrying Case