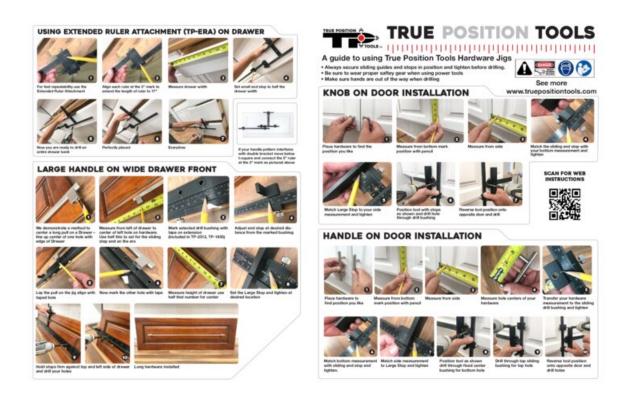

# **Product Description**

Introducing the TP-1934, the most accurate and versatile hardware jig on the market.

Built for speed, this tool doesn't require marking or clamping. Created from a superior, hardened anodized aluminum that comes equipped with laser engraved rulers and case hardened bushings, its durability shockingly isn't its greatest feature. Supported by a money back guarantee, the TP-1934 delivers a proven, step-by-step formula of accuracy, saving anyone who uses it from costly replacement do-over's.

True Position Tools has invested heavily in designing the tool so both professional tradesmen and DIY'ers alike can realize the benefits after just one project. Our customers have been delighted to recognize the hours of labor and cost savings that result in just their first project, by using our product instead of other methods or instruments.