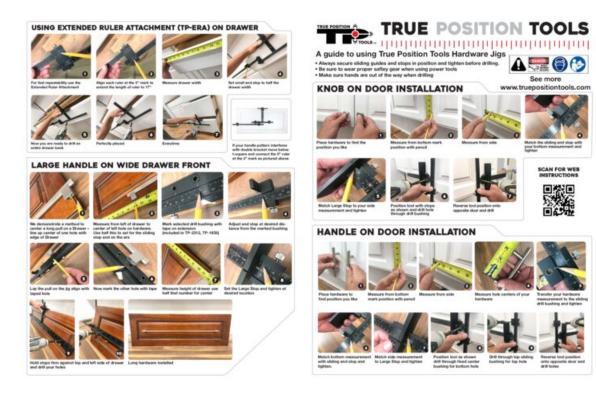

Install Knobs and Handles without the tedious hours of measuring or making jigs – Fast, accurate hardware installation in seconds, every time. Adjust the sliding guides along the laser etched rulers (inch & mm) to precisely match your hardware location and measurements. Tighten the thumbscrews and drill through the hardened bushings, no clamp needed! Reversible design allows you to flip the tool over to the next door without adjustment. Includes additional guide for drawer fronts, and end stop for doors. Install cabinet hardware in minutes, not hours!