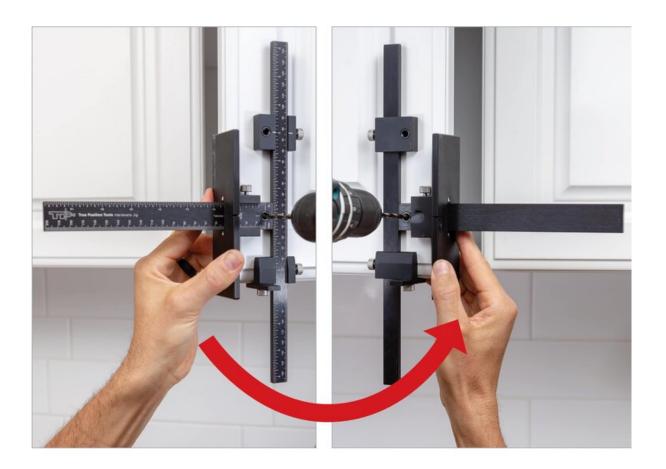

Install Knobs and Handles without the tedious hours of measuring or making jigs – Fast, accurate hardware installation in seconds, every time. Adjust the sliding guides along the laser etched rulers (inch & mm) to precisely match your hardware location and measurements. Tighten the thumbscrews and drill through the hardened bushings, no clamp needed! Reversible design allows you to flip the tool over to the next door without adjustment. Includes additional guide for drawer fronts, and end stop for doors. Install cabinet hardware in minutes, not hours!

## **Product Advantages**

- Install handles up to 960mm (38 inches) Centre to Centres
- Included TP-ERA (Extended Ruler Attachment) provides a stop for drawer fronts up to 42" wide
- Case included Rigid plastic case with stainless steel clasps and handle for easy transport
- Doubles as a portable 32mm shelf pin jig
- Reversible for speedy drilling Simply flip tool over for repeated settings on door fronts