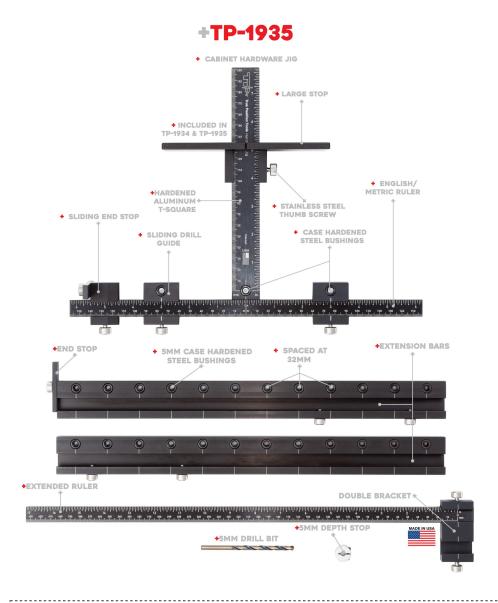

### **Product Description**

The TP-1935 is our complete hardware drilling solution for hardware up to 38" C-C, plus the bonus of shelf pin holes. This is the hardware solution you have been dreaming about! Includes items TP-1934, TP-2312 and TP-ERA, making it the must have professional hardware installation tool. It is the only jig of its kind, addressing virtually every handle on the market as well as the added bonus of installing shelf pins on the go!

Install Knobs and Handles without the tedious hours of measuring or making jigs – Fast, accurate hardware installation in seconds, every time. Adjust the sliding guides along the laser etched rulers (inch & mm) to precisely match your hardware location and measurements. Tighten the thumbscrews and drill through the hardened bushings, no clamp needed! Reversible design allows you to flip the tool over to the next door without adjustment. Includes additional guide for drawer fronts, and end stop for doors. Install cabinet hardware in minutes, not hours!

## **Product Advantages**

- Install handles up to 960mm (38 inches) Centre to Centres
- Included TP-ERA (Extended Ruler Attachment) provides a stop for drawer fronts up to 42" wide
- Case included Rigid plastic case with stainless steel clasps and handle for easy transport
- Doubles as a portable 32mm shelf pin jig
- Reversible for speedy drilling Simply flip tool over for repeated settings on door fronts