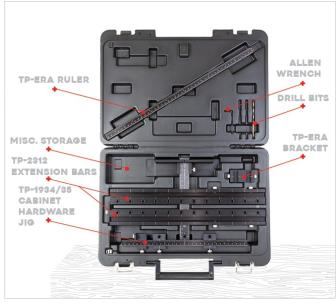

### **Product Description**

The TP-1935 is our complete hardware drilling solution for hardware up to 38" C-C, plus the bonus of shelf pin holes. This is the hardware solution you have been dreaming about! Includes items TP-1934, TP-2312 and TP-ERA, making it the must have professional hardware installation tool. It is the only jig of its kind, addressing virtually every handle on the market as well as the added bonus of installing shelf pins on the go!

## **Product Advantages**

- Install handles up to 960mm (38 inches) Centre to Centres
- Included TP-ERA (Extended Ruler Attachment) provides a stop for drawer fronts up to 42" wide
- Case included Rigid plastic case with stainless steel clasps and handle for easy transport
- Doubles as a portable 32mm shelf pin jig
- Reversible for speedy drilling Simply flip tool over for repeated settings on door fronts