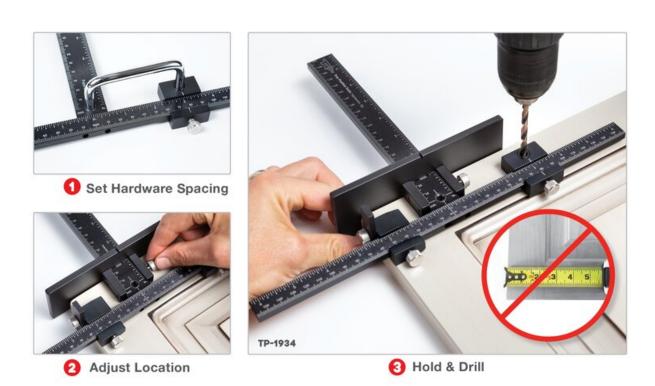

Install Knobs and Handles without the tedious hours of measuring or making jigs – Fast, accurate hardware installation in seconds, every time. Adjust the sliding guides along the laser etched rulers (inch & mm) to precisely match your hardware location and measurements. Tighten the thumbscrews and drill through the hardened bushings, no clamp needed! Reversible design allows you to flip the tool over to the next door without adjustment. Includes additional guide for drawer fronts, and end stop for doors. Install cabinet hardware in minutes, not hours!

## **Product Advantages**

- Install handles up to 960mm (38 inches) Centre to Centres
- Included TP-ERA (Extended Ruler Attachment) provides a stop for drawer fronts up to 42" wide
- Case included Rigid plastic case with stainless steel clasps and handle for easy transport
- Doubles as a portable 32mm shelf pin jig
- Reversible for speedy drilling Simply flip tool over for repeated settings on door fronts