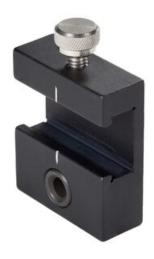

## Sliding Drill Guide, Replacement Part

Part Number: TP-SDG

Sliding Drill Guide, Replacement Part for Cabinet Hardware Jig

Sliding drill guide attaches to both cabinet hardware jigs. Used for quick shelf hole layouts.

## **Product Description**

Sliding drill guide attaches to cabinet hardware jig models TP-1934 & TP-1935. Used for drilling quick shelf hole layouts.

## **Product Advantages**

- Fits all TP Hardware Jig products
- 5mm case hardened steel bushings are replaceable and come with a Lifetime Warranty
- Durable aircraft quality aluminum

| Pag | le | 2 | / | 2 |
|-----|----|---|---|---|
|     |    |   |   |   |