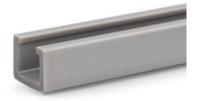

# Concertina Track, Grey, 1180mm

### Part Number: SF1GFAG1180

Salice Sliding Track for Concertina Door, Grey Colour, 1180mm Length

Salice's Concertina Doors System has been designed to open both doors on one side only, giving good access to the interior of the cabinet.