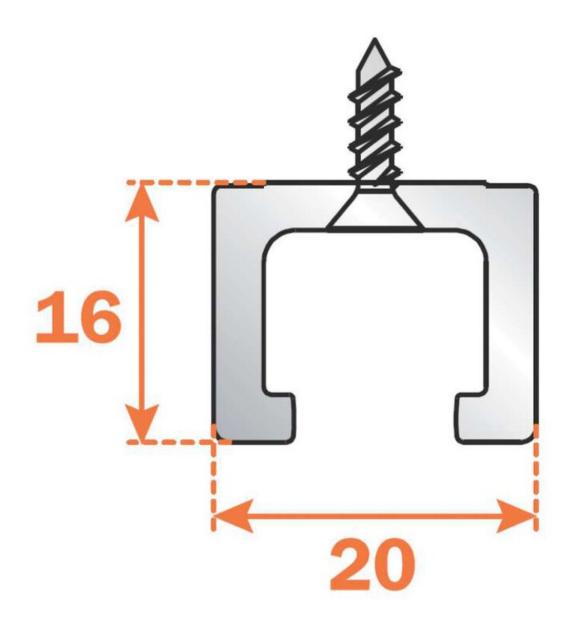

# Concertina Track, Grey, 1180mm

### Part Number: SF1GFAG1180

Salice Sliding Track for Concertina Door, Grey Colour, 1180mm Length

Salice's Concertina Doors System has been designed to open both doors on one side only, giving good access to the interior of the cabinet.