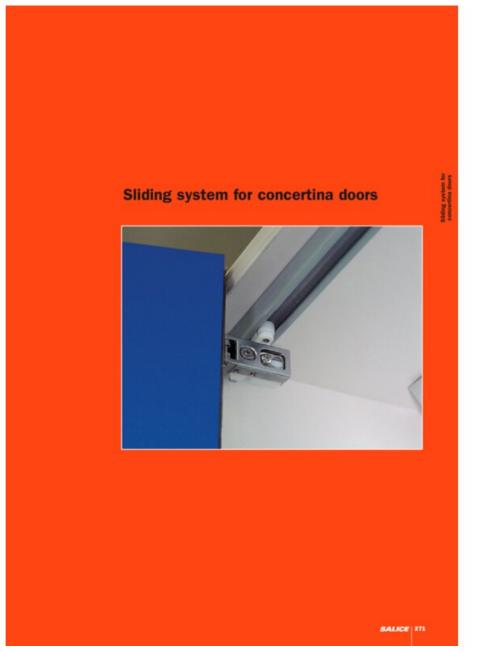

### Part Number: SF1GFAG1180

Salice Sliding Track for Concertina Door, Grey Colour, 1180mm Length

Salice's Concertina Doors System has been designed to open both doors on one side only, giving good access to the interior of the cabinet.

## **Product Advantages**

Space taken up by the door in the maximum open position is reduced to a minimum (approximately 80 mm).

\_\_\_\_\_