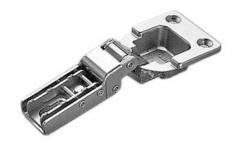

## **Door Hinge for Concertina System**

Part Number: SF1C169

Salice Door Hinge for Concertina System

Salice's Concertina Doors System has been designed to open both doors on one side only, giving good access to the interior of the cabinet.