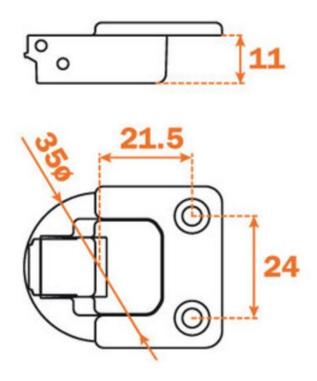

## **Door Hinge for Concertina System**

Part Number: SF1C169

Salice Door Hinge for Concertina System

Salice's Concertina Doors System has been designed to open both doors on one side only, giving good access to the interior of the cabinet.

## **Product Advantages**

Space taken up by the door in the maximum open position is reduced to a minimum (approximately 80 mm).