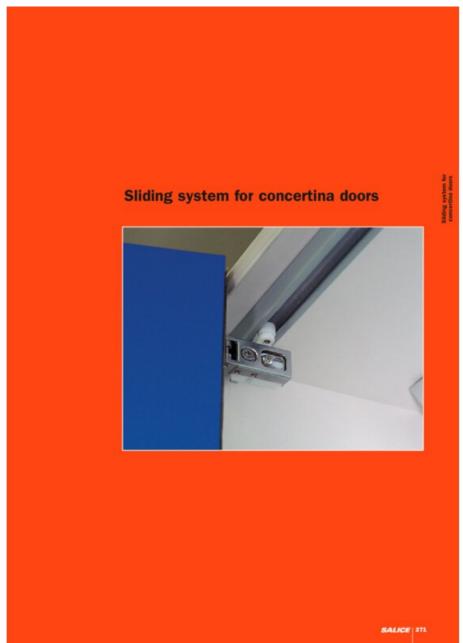

## **Door Hinge for Concertina System**

Part Number: SF1C169

Salice Door Hinge for Concertina System

Salice's Concertina Doors System has been designed to open both doors on one side only, giving good access to the interior of the cabinet.

## **Product Advantages**

Space taken up by the door in the maximum open position is reduced to a minimum (approximately 80 mm).