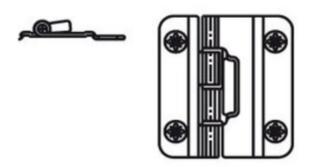

## **Butt Hinge for Concertina System**

Part Number: SF1CXE9

Salice Butt Hinge for Concertina System

Salice's Concertina Doors System has been designed to open both doors on one side only, giving good access to the interior of the cabinet.

## **Product Advantages**

Space taken up by the door in the maximum open position is reduced to a minimum (approximately 80 mm).