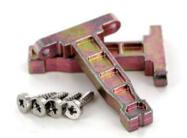

## Front Fixing Brackets Screw-On Zinc

Part Number: 105-M01011Z

Front Fixing Brackets for Doublewall Drawer System, Screw-On

Front fixing brackets are already included in the standard Doublewall Drawer kits. These are for different production scenarios.

## **Product Description**

Our standard doublewall drawer kits include dowelled front fixing brackets. Change to this part if your production needs require front fixing brackets to be screw-in.

## **Product Advantages**

- Screw-on for different production needs
- · Swap these for your included Dowel Brackets

| Pag | le | 2 | / | 2 |
|-----|----|---|---|---|
|     |    |   |   |   |