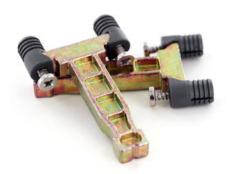

## Part Number: 105-M0101B

Front Fixing Brackets for Doublewall Drawer System, Expansion Dowel

Front fixing brackets are already included in the standard Doublewall Drawer kits. These are for different production scenarios.

## **Product Description**

Our standard doublewall drawer kits include the Press-In Dowel front fixing brackets. Change to this part if your production needs require front fixing brackets to be Expansion Dowel.