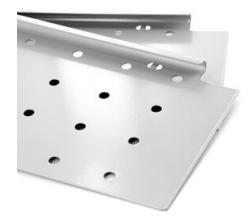

## **Boxsides High 500mm Grey**

Part Number: 105-M52E500G

**Doublewall Boxsides** 

| Boxside       | Metal               |
|---------------|---------------------|
| Colour        | Grey                |
| Drawer System | Infinity Doublewall |
| Length        | 500mm (20in)        |