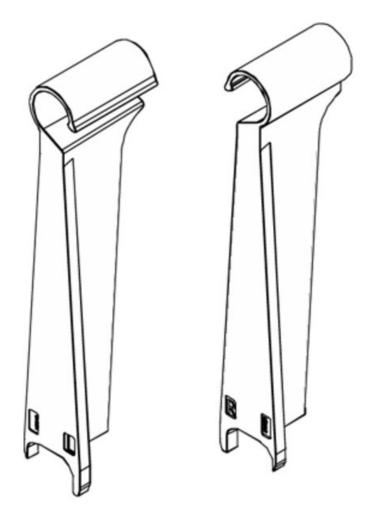

# Front Adapters for Glass Boxsides White

## Part Number: 105-M01061W

Connector to snap glass boxsides into the drawer front securely and prevent lateral movement.

| Boxside       | Glass               |
|---------------|---------------------|
| Colour        | White               |
| Drawer System | Infinity Doublewall |