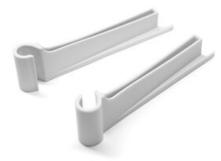

# Front Adapters for Glass Boxsides White

## Part Number: 105-M01061W

Connector to snap glass boxsides into the drawer front securely and prevent lateral movement.

| Boxside       | Glass               |
|---------------|---------------------|
| Colour        | White               |
| Drawer System | Infinity Doublewall |