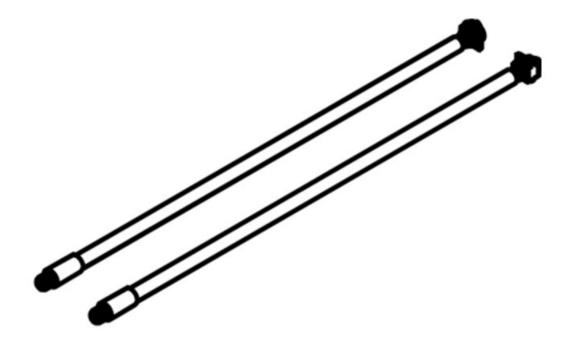

*certified by independent testing** and certification agencies to **exceed the highest of European and American standards** for slides.

As the exclusive distributor of DTC's products in Canada, we have the **Doublewall Drawer System** in a range of styles as needed for your application. Available in white, grey and stainless steel finishes. There are a number of optional items to provide boxsides, lateral rails or other accessories. All **Doublewall Drawer Systems** slides include as standard our Infinity Soft-Closing System for that effortless and silent close.

## **Product Advantages**

- · Covered under Limited Lifetime Warranty
- Exceeds European/American standards
- Infinity Soft-Closing System
- Tool-less assembly/removal





Printed on: 2025-Jan-04

#### **Technical Documents**



View this product online at https://marathonhardware.com/pd/105-M41E500W