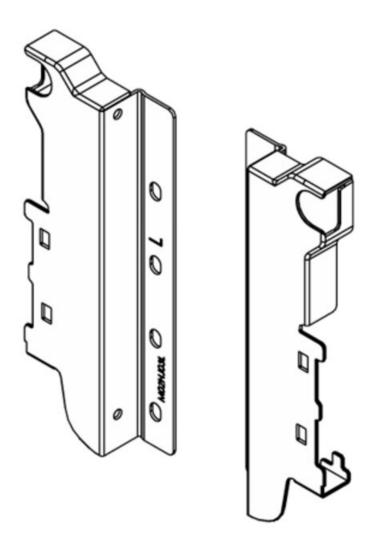

## Rear Fixing Brackets Single Rail White

Part Number: 105-M01032W

Rear Fixing Bracket for One Rail, White

Rear Fixing Bracket for One Lateral Rail, White Finish

| Colour            | White               |
|-------------------|---------------------|
| Drawer System     | Infinity Doublewall |
| Lateral Rail Type | Round               |