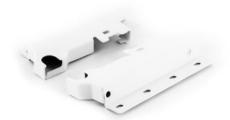

## Rear Fixing Brackets Single Rail White

Part Number: 105-M01032W

Rear Fixing Bracket for One Rail, White

Rear Fixing Bracket for One Lateral Rail, White Finish

| Colour            | White               |
|-------------------|---------------------|
| Drawer System     | Infinity Doublewall |
| Lateral Rail Type | Round               |