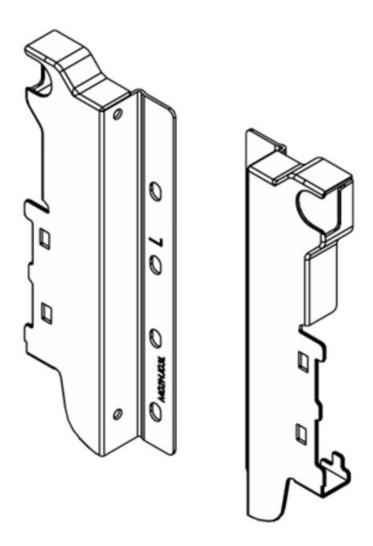

## Rear Fixing Brackets Single Rail Grey

Part Number: 105-M01032G

Rear Fixing Bracket for One Rail, Grey

Rear Fixing Bracket for One Lateral Rail, Grey Finish

| Colour            | Grey                |
|-------------------|---------------------|
| Drawer System     | Infinity Doublewall |
| Lateral Rail Type | Round               |