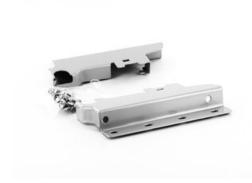

## Rear Fixing Brackets Single Rail Grey

Part Number: 105-M01032G

Rear Fixing Bracket for One Rail, Grey

Rear Fixing Bracket for One Lateral Rail, Grey Finish

| Colour            | Grey                |
|-------------------|---------------------|
| Drawer System     | Infinity Doublewall |
| Lateral Rail Type | Round               |