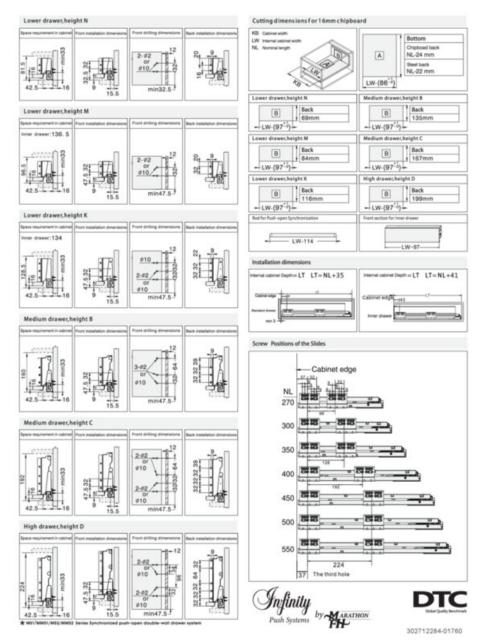

#### Installation Dimensions for Infinity Push System

LT = Internal Cabinet Depth

NL = Slide Nominal Length

View this product online at https://marathonhardware.com/pd/105-M51-350W

**Technical Documents** 