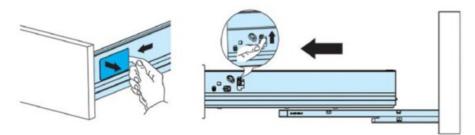

When finished with your adjustments, snap the cover caps back onto the drawer.

DRAWER REMOVAL INSTRUCTIONS

RATHON

1. Remove cover cap on both sides of drawer. 2. Use finger to release drawer on both sides and pull drawer forward to remove from slide.

To re-install, place drawer on extended slides and push the drawer in fully. When it clicks, the lock will be engaged. Replace cover caps on both sides.

View this product online at https://marathonhardware.com/pd/105-M51-350W