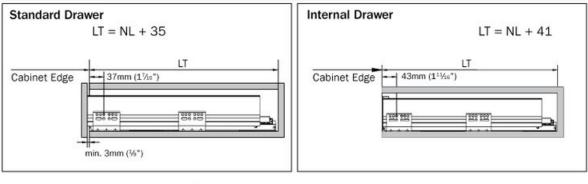

#### Installation Dimensions for Infinity Push System

LT = Internal Cabinet Depth

NL = Slide Nominal Length

View this product online at https://marathonhardware.com/pd/105-M51-350W

**Technical Documents** 