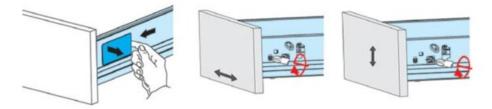

# DRAWER ADJUSTMENT INSTRUCTIONS Softclosing Systems

1. Remove cover cap on both sides of drawer. 2. Turn the up/down or left/right adjustment screws. There is a maximum of  $\pm$  2mm height and  $\pm$ 1.5mm lateral adjustment possible.

When finished with your adjustments, snap the cover caps back onto the drawer.

DRAWER REMOVAL INSTRUCTIONS

RATHON

1. Remove cover cap on both sides of drawer. 2. Use finger to release drawer on both sides and pull drawer forward to remove from slide.