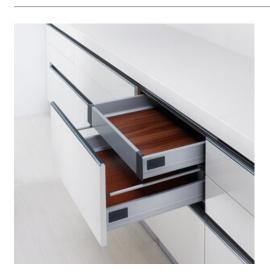

## Double Wall Push System 350mm White

## Part Number: 105-M51-350W

Doublewall Drawer System - Infinity Push System

Available in both Grey and White Finishes

<div><br></div>

| Boxside                | None                |
|------------------------|---------------------|
| Closing Type           | Push-Open           |
| Colour                 | White               |
| Doublewall Drawer Type | Push Open           |
| Drawer Side Height     | 83 mm               |
| Drawer System          | Infinity Doublewall |
| Drawer Type            | Standard Drawer     |
| Lateral Rail Type      | No Rail             |
| Length                 | 350mm (14in)        |
| Load Capacity          | 40kg (88lbs)        |
| Slide Extension Type   | Full-Extension      |

As the exclusive distributor of DTC's products in Canada, we have the **Doublewall Drawer System** in a range of styles as needed for your application. Available in white, grey and stainless steel finishes. There are a number of optional items to provide boxsides, lateral rails or other accessories. These **Doublewall Drawer Systems** slides include our Infinity Push System for a seamless push system with rebound opening.

### **Included Products**

Doublewall Drawer Kits include:

- One pair of full extension Infinity Push slides
- One pair of doublewall drawer sides (83mm height)One pair of Infinity Push Systems cover caps
- One pair of rear fixing brackets
- Two universal drawer front connectors