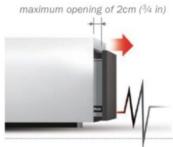

### 1. On the event of vibration

The drawer with VSD installed will only open 2cm (3/4 in) maximum.

## 2. During vibration event

The drawer will stay locked in place at 2cm (3/4 in) extension only.