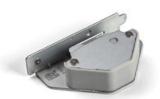

# **Vibration Safety Device**

Part Number: KS-VSD

When installed into any SIMLEAD slide, your drawers will be protected from excessive vibration, as they will lock from opening past 2cm.

Drawer System ----- SIMLEAD

# Vibration Safety Device (VSD)