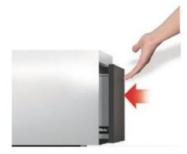

# **Vibration Safety Device**

Part Number: KS-VSD

When installed into any SIMLEAD slide, your drawers will be protected from excessive vibration, as they will lock from opening past 2cm.

Drawer System ----- SIMLEAD

### 1. On the event of vibration

The drawer with VSD installed will only open 2cm (3/4 in) maximum.

## 2. During vibration event

The drawer will stay locked in place at 2cm (3/4 in) extension only.