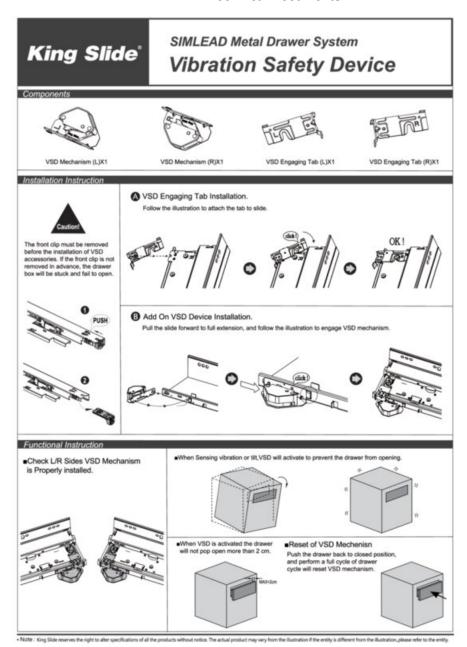

# Vibration Safety Device (VSD)

### 1. On the event of vibration

The drawer with VSD installed will only open 2cm (3/4 in) maximum.

## 2. During vibration event

The drawer will stay locked in place at 2cm (3/4 in) extension only.

#### 3. After vibration finished

Reset the drawer with the following steps:

- If the drawer is still fully closed, operate as usual
- If the drawer is slightly open in the locked position, simply push to open and then softclose the drawer to reset.