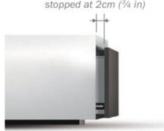

#### stopped at 2cm (3/4 in)

## 2. During vibration event

The drawer will stay locked in place at 2cm (3/4 in) extension only.