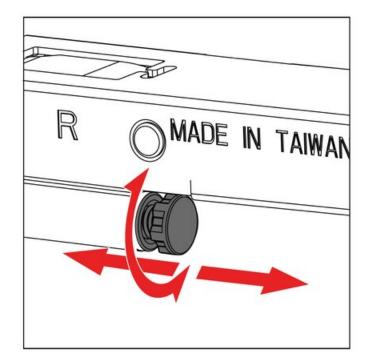

### **Product Advantages**

- Concealed undermounted slides with full extension travel
- Ultra smooth gliding motion with high rigidity and stability
- · Enchanced silent soft-close with light opening force
- · Durable damping system with fast response capability
- Tool-less drawer height adjustment from the drawer front
- · Simple Drawer Assembly with front release latch
- Load capacity of 45kg (100lbs)
- Third party tested to 100,000 duty cycles

#### PRODUCT FEATURES

- Concealed undermount slides with full extension travel
- Ultra smooth gliding motion with high rigidity and stability
- Enhanced silent soft-close with light opening force
- Durable damping system with fast response capability
- Tool-less drawer height adjustment from the drawer front
- Simple Drawer Assembly with front release latch
- Load capacity of 40kg (88lbs)
- Third party tested to 100,000 duty cycles