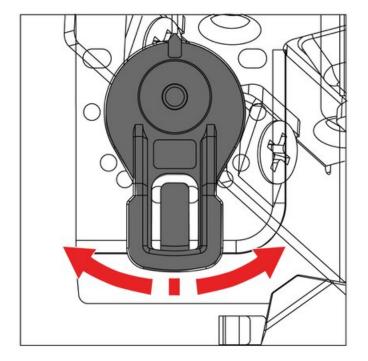

### **Product Advantages**

- Concealed undermounted slides with full extension travel
- Ultra smooth gliding motion with high rigidity and stability
- · Enchanced silent soft-close with light opening force
- · Durable damping system with fast response capability
- Tool-less drawer height adjustment from the drawer front
- · Simple Drawer Assembly with front release latch
- Load capacity of 45kg (100lbs)
- Third party tested to 100,000 duty cycles

#### PRODUCT FEATURES

- Concealed undermount slides with full extension travel
- Ultra smooth gliding motion with high rigidity and stability
- Enhanced silent soft-close with light opening force
- Durable damping system with fast response capability
- Tool-less drawer height adjustment from the drawer front
- Simple Drawer Assembly with front release latch
- Load capacity of 40kg (88lbs)
- Third party tested to 100,000 duty cycles