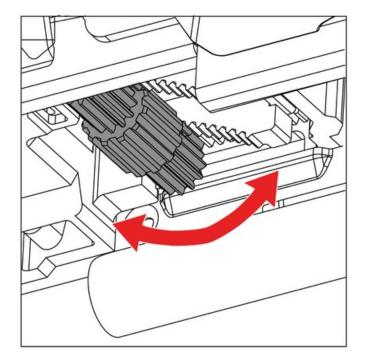

### **Product Advantages**

- Concealed undermounted slides with full extension travel
- Ultra smooth gliding motion with high rigidity and stability
- · Enchanced silent soft-close with light opening force
- · Durable damping system with fast response capability
- Tool-less drawer height adjustment from the drawer front
- · Simple Drawer Assembly with front release latch
- Load capacity of 45kg (100lbs)
- Third party tested to 100,000 duty cycles

#### PRODUCT FEATURES

- Concealed undermount slides with full extension travel
- Ultra smooth gliding motion with high rigidity and stability
- Enhanced silent soft-close with light opening force
- Durable damping system with fast response capability
- Tool-less drawer height adjustment from the drawer front
- Simple Drawer Assembly with front release latch
- Load capacity of 40kg (88lbs)
- Third party tested to 100,000 duty cycles