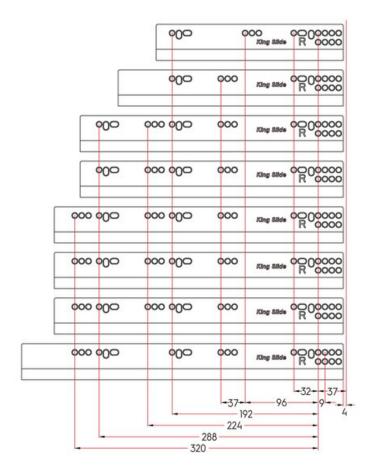

#### PRODUCT FEATURES

Ordering Guide

800 840 1228 MARATHONHARDWARE COM

- Concealed undermount slides with full extension travel
- Ultra smooth gliding motion with high rigidity and stability
- Enhanced silent soft-close with light opening force
- Durable damping system with fast response capability
- Tool-less drawer height adjustment from the drawer front
- Simple Drawer Assembly with front release latch
- Load capacity of 40kg (88lbs)
- Third party tested to 100,000 duty cycles