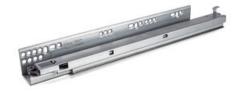

# King Slide Undermount 400mm Soft-Close

Part Number: KS-1J68-400

King Slide ULead Undermount Slide, Full-Extension, Soft-Close, 400mm (16in)

King Slide's premium ULead undermount slide with soft-close, full-extension and a 4-way adjustment locking clip.

### **Product Description**

King Slide ULead Undermount Slides are a high-quality full-extension undermount slide that enables you to show off the beauty of the wooden drawer box while ensuring top reliability and performance. With an ultra-smooth gliding motion that offers high rigidity and stability, you can be sure that your project's drawers will continue to perform for a kitchen's lifetime.

## **Product Advantages**

- Concealed undermounted slides with full extension travel
- · Ultra smooth gliding motion with high rigidity and stability
- · Enchanced silent soft-close with light opening force
- Durable damping system with fast response capability
- Tool-less drawer height adjustment from the drawer front
- Simple Drawer Assembly with front release latch
- Load capacity of 40kg (88lbs)
- Third party tested to 100,000 duty cycles